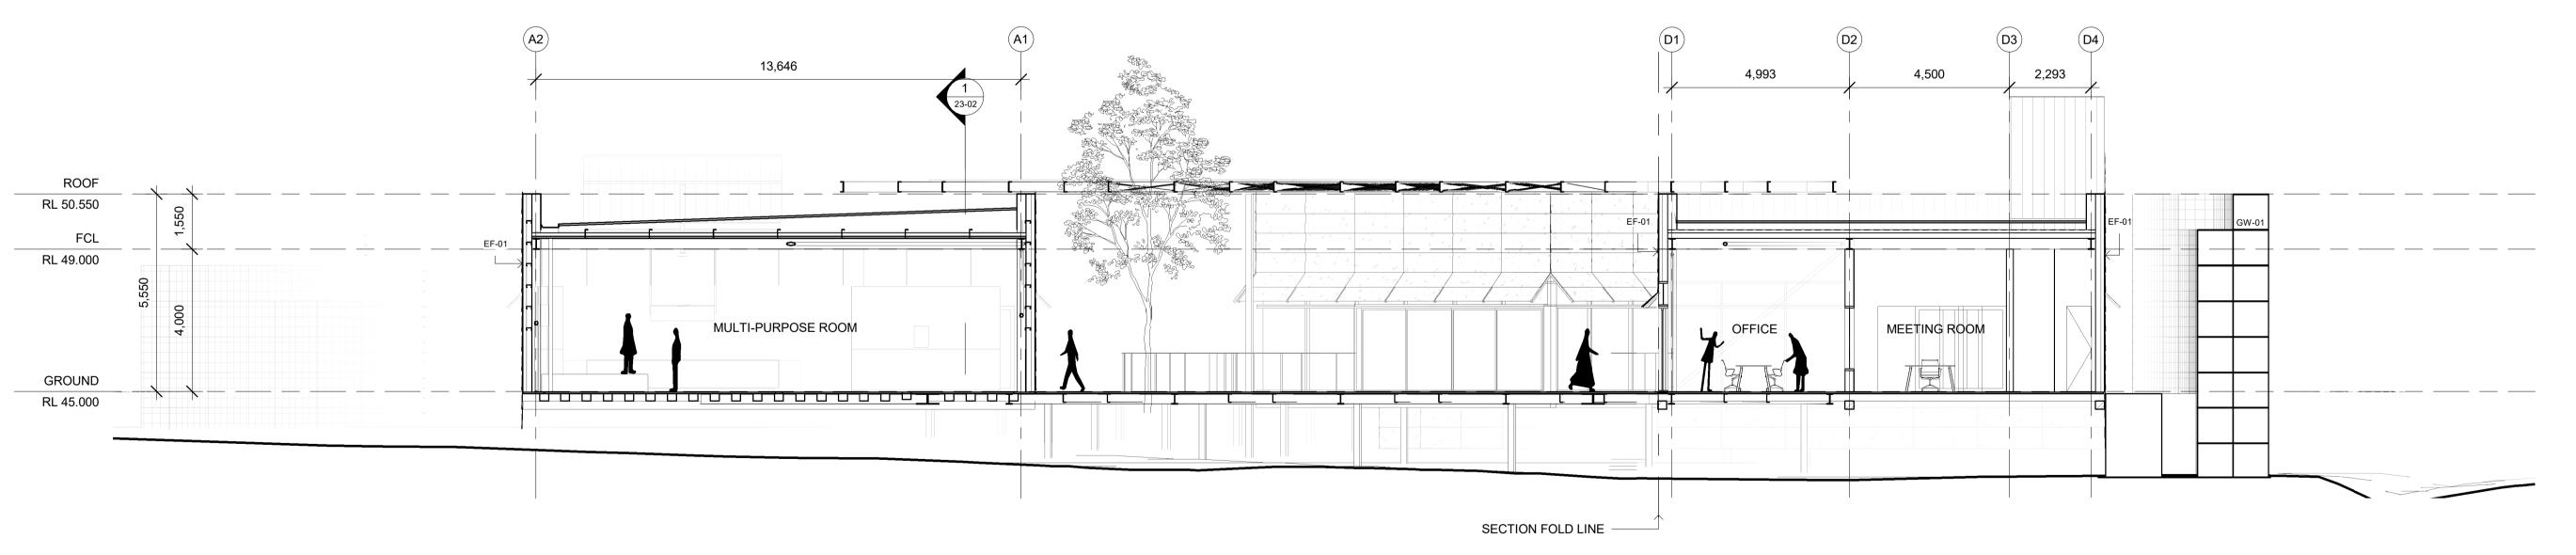

#### TEDDOID

Project:

Drawing Status:

Shoalhaven City Council
Resource Recovery Learning Centre
120 Flatrock Road, Mundamia NSW

Drawing Description:
BUILDING SECTIONS

Drawn by: AN Checked by: JL Scale: 1:100 @ A1

PROJECT NO: DWG NO:

WG NO: REV NO:

4 DA-23-02 C

DEVELOPMENT APPLICATION

Date Plotted: 30/06/2023 4:33:24 PM File Path: C:\Users\Nguyen\Documents\22204\_RRLC\_nguyen2VRCR.rvt