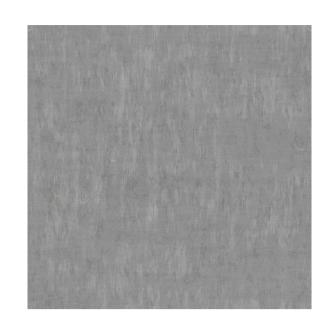

DEVELOPMENT APPLICATION

Drawing Status:

22-01 1:750

GW-01 GABION WALL

GABION BASKETS WITH CRUSHED CONCRETE, BRICK AND TILE.

SIZING RANGE: 65MM - 250MM

TC-01 TIMBER COLUMNS

SALVAGED HARDWOOD TIMBER.

SIZING: VARIES

CB-01 CONCRETE BLOCKS

MADE ON-SITE WITH CRUSHED CONCRETE AGGREGATE.

RF-01 METAL SHEETING

LYSAGHT KLIPLOK METAL PROFILE

RF-02 POLYCARBONATE SHEETING

RECYCLED POLYCARBONATE SHEETS.

SIZING: VARIES