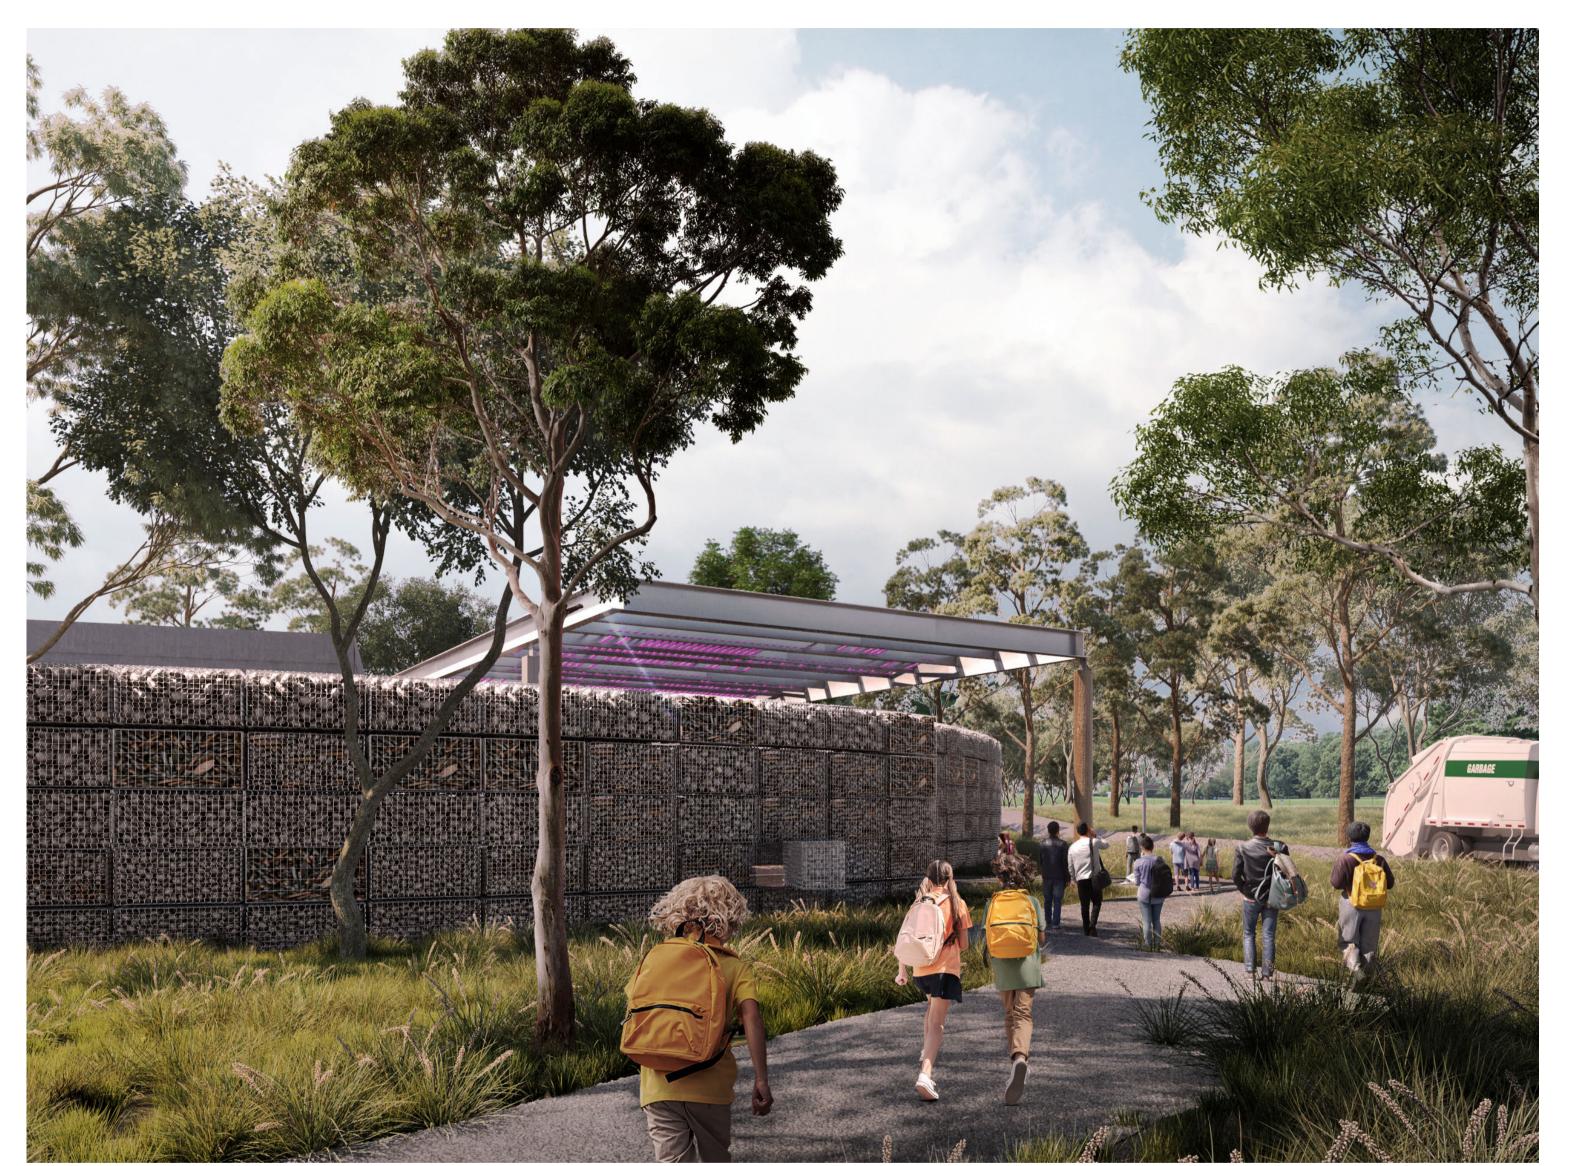

REV NO:

View 01\_Entry approach from Carpark

**GENERAL NOTES** 

DO NOT SCALE FROM THIS DRAWING

CONFIRM ALL DIMENSIONS AND SETOUTS ON SITE PRIOR TO MANUFACTURE & INSTALLATION

TO BE READ IN CONJUNCTION WITH ENGINEERS DOCUMENTS.

DEVELOPMENT APPLICATION

Drawing Status:

22-01 1:750

GW-01 GABION WALL

GABION BASKETS WITH CRUSHED CONCRETE, BRICK AND TILE.

SIZING RANGE: 65MM - 250MM

TC-01 TIMBER COLUMNS

SALVAGED HARDWOOD TIMBER.

SIZING: VARIOUS LENGTHS AND PROFILES

SG-01 STEEL GRATING

SALVAGED WEBFORGE STEEL GRATING.

SPAN SIZING: 1,200MM, 1,500MM AND 1,800MM

TF-01 TIMBER FLOOR

SALVAGED HARDWOOD TIMBER FLOORING.

SIZING: VARIES

CF-01 CONCRETE FLOOR

CS-01 CANOPY SHADING

PURPLE SINGLE-USE LIFTING SLINGS WOVEN TO CREATE A LARGER CANOPY COVER.

> 01 07/06/23 **Rev Date**

Development Application

Description

Sydney Level 2, 79 Myrtle St
Chippendale 2008
Nominated Architect: Gerard Reinmuth 6629