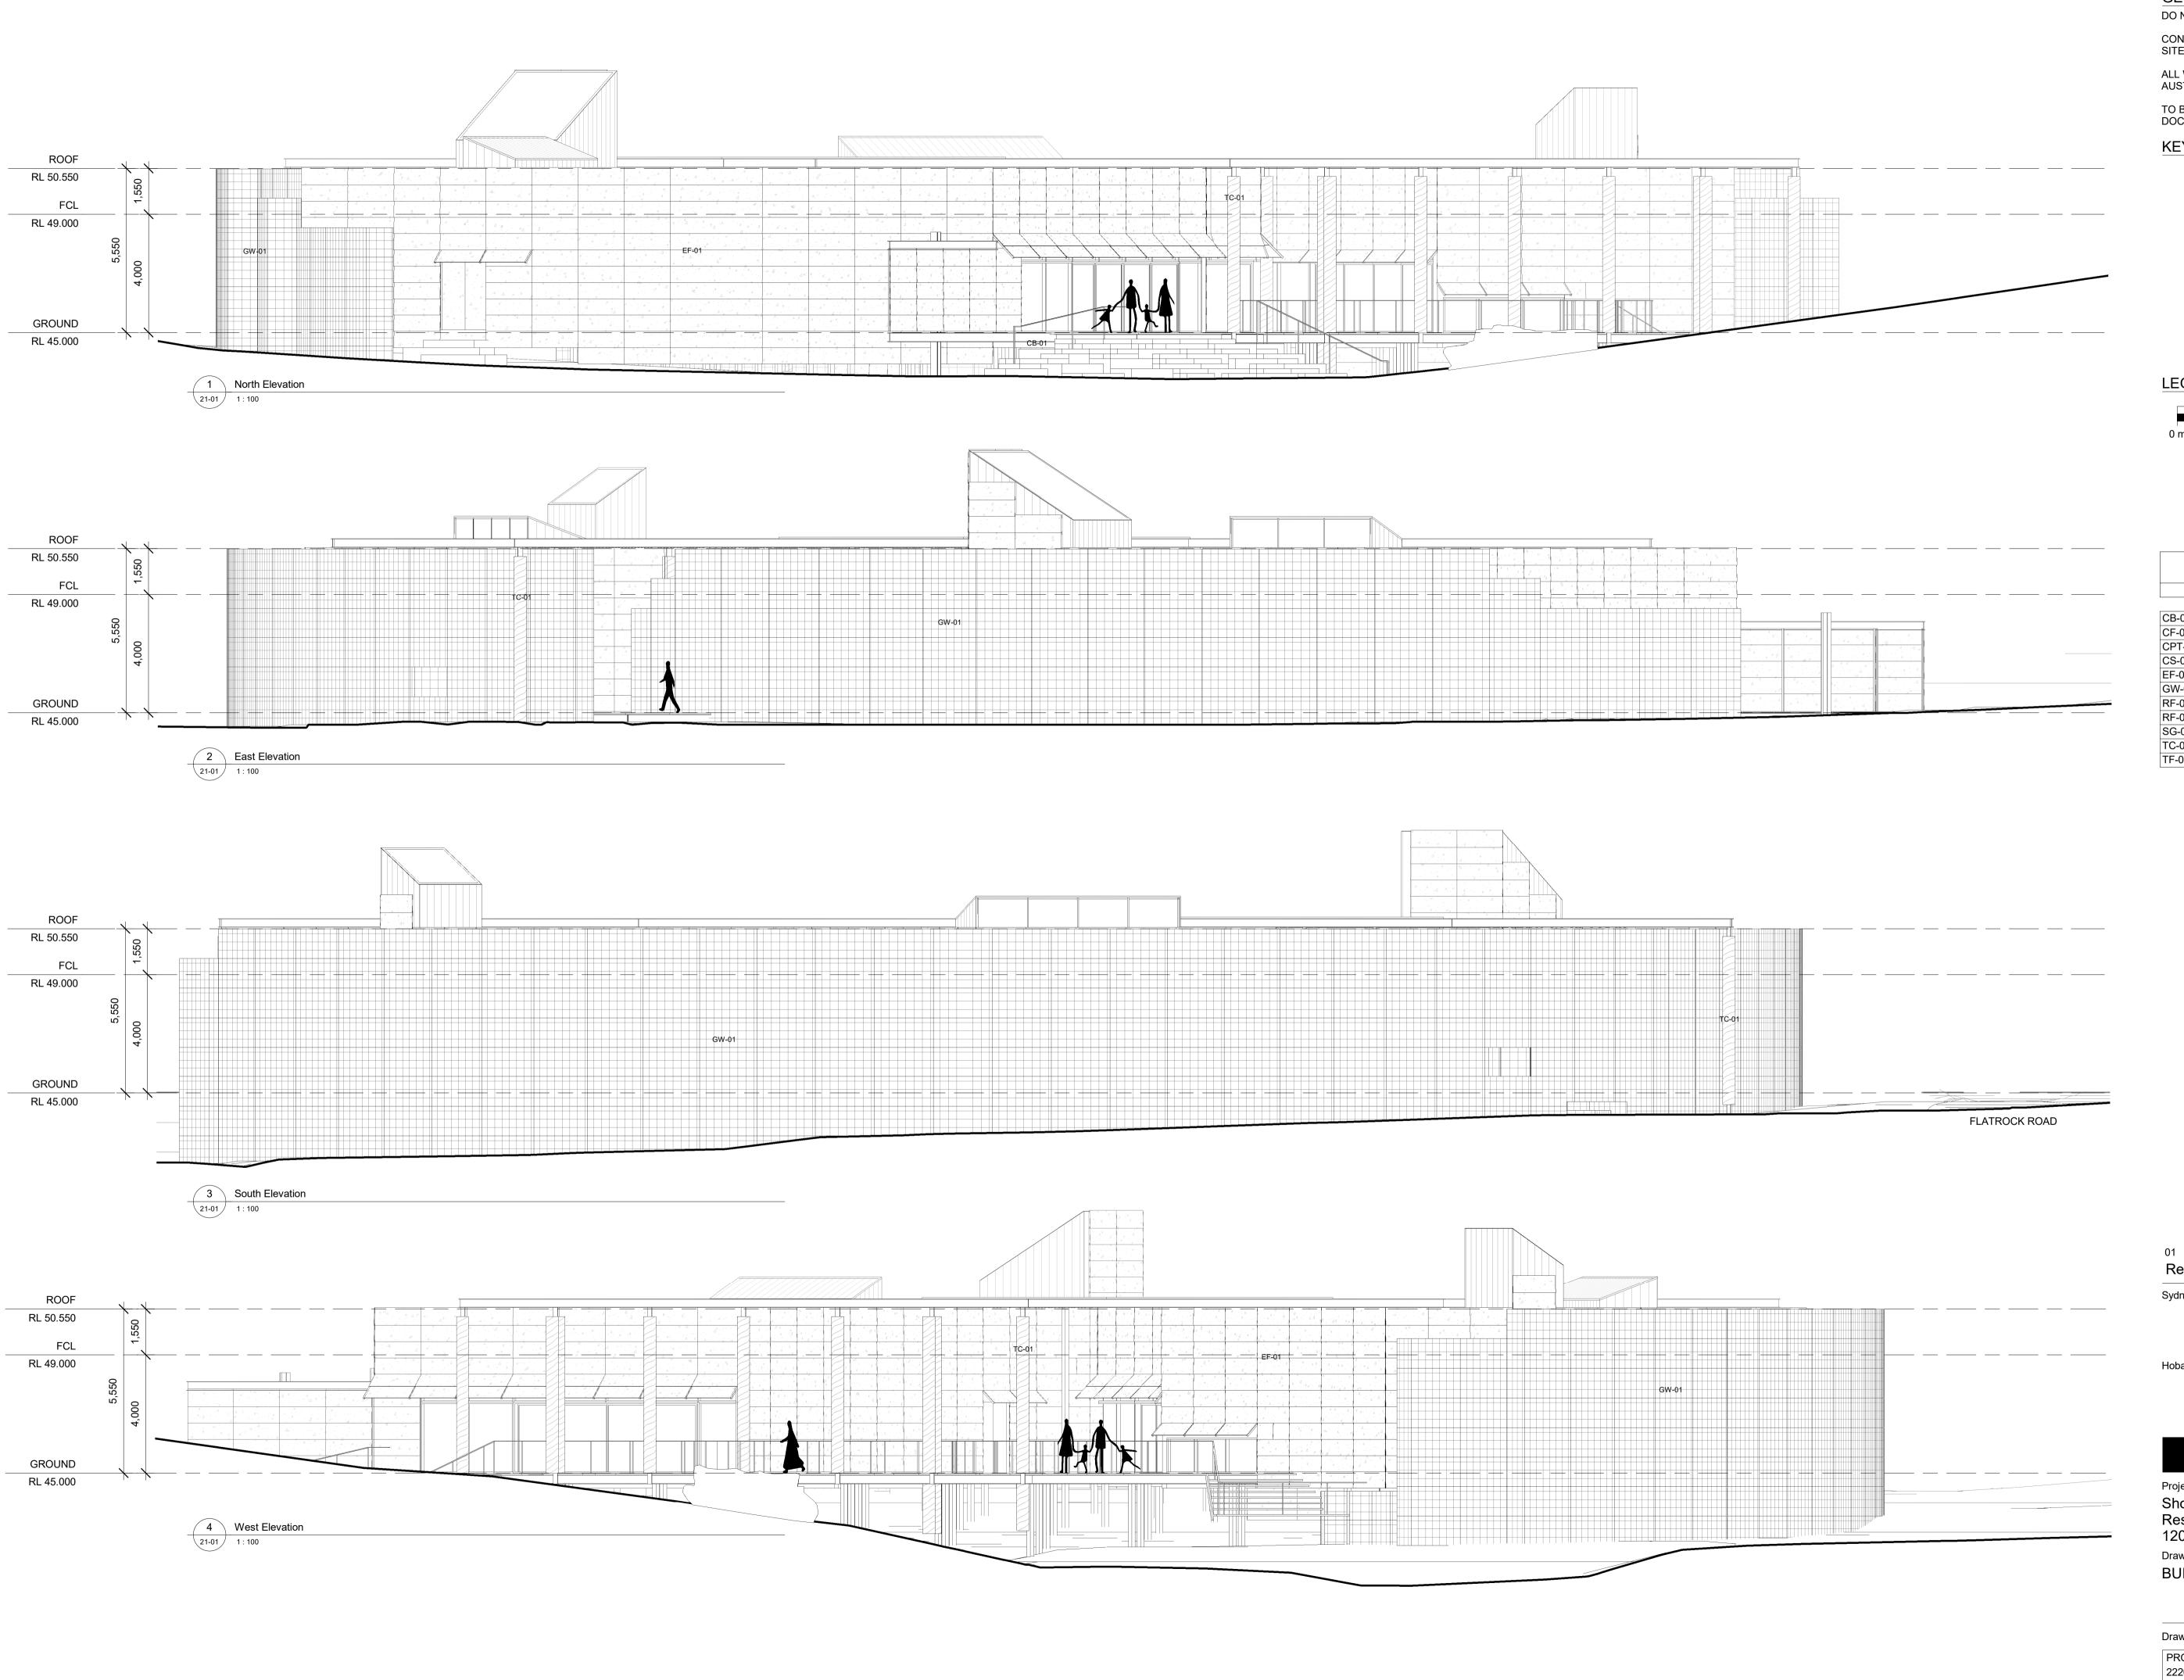

#### TERROIR

Project: Shoalhaven City Council Resource Recovery Learning Centre 120 Flatrock Road, Mundamia NSW

Drawing Description: **BUILDING ELEVATIONS** 

Drawn by: AN Checked by: JL Scale: 1:100 @ A1

#### TERROIR

Project:

Shoalhaven City Council Resource Recovery Learning Centre 120 Flatrock Road, Mundamia NSW

Drawing Description: **BUILDING ELEVATIONS** 

Drawn by: AN Checked by: JL Scale: 1:100 @ A1

PROJECT NO: DWG NO: