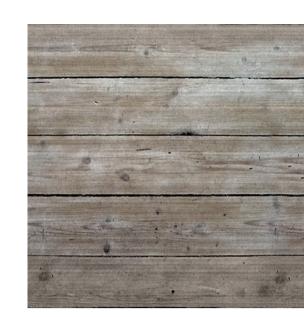

SIZING: VARIOUS LENGTHS AND PROFILES

SG-01 STEEL GRATING

SALVAGED WEBFORGE STEEL GRATING.

SPAN SIZING: 1,200MM, 1,500MM AND 1,800MM

TF-01 TIMBER FLOOR

SALVAGED HARDWOOD TIMBER FLOORING.

SIZING: VARIES

CF-01 CONCRETE FLOOR