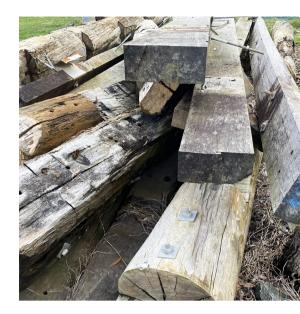

DEVELOPMENT APPLICATION

Drawing Status:

22-01 1:750

GW-01 GABION WALL

GABION BASKETS WITH CRUSHED CONCRETE, BRICK AND TILE.

SIZING RANGE: 65MM - 250MM

TC-01 TIMBER COLUMNS

SALVAGED HARDWOOD TIMBER.

SIZING: VARIOUS LENGTHS AND PROFILES

SG-01 STEEL GRATING

SALVAGED WEBFORGE STEEL GRATING.

SPAN SIZING: 1,200MM, 1,500MM AND 1,800MM

TF-01 TIMBER FLOOR

SALVAGED HARDWOOD TIMBER FLOORING.

SIZING: VARIES

CF-01 CONCRETE FLOOR