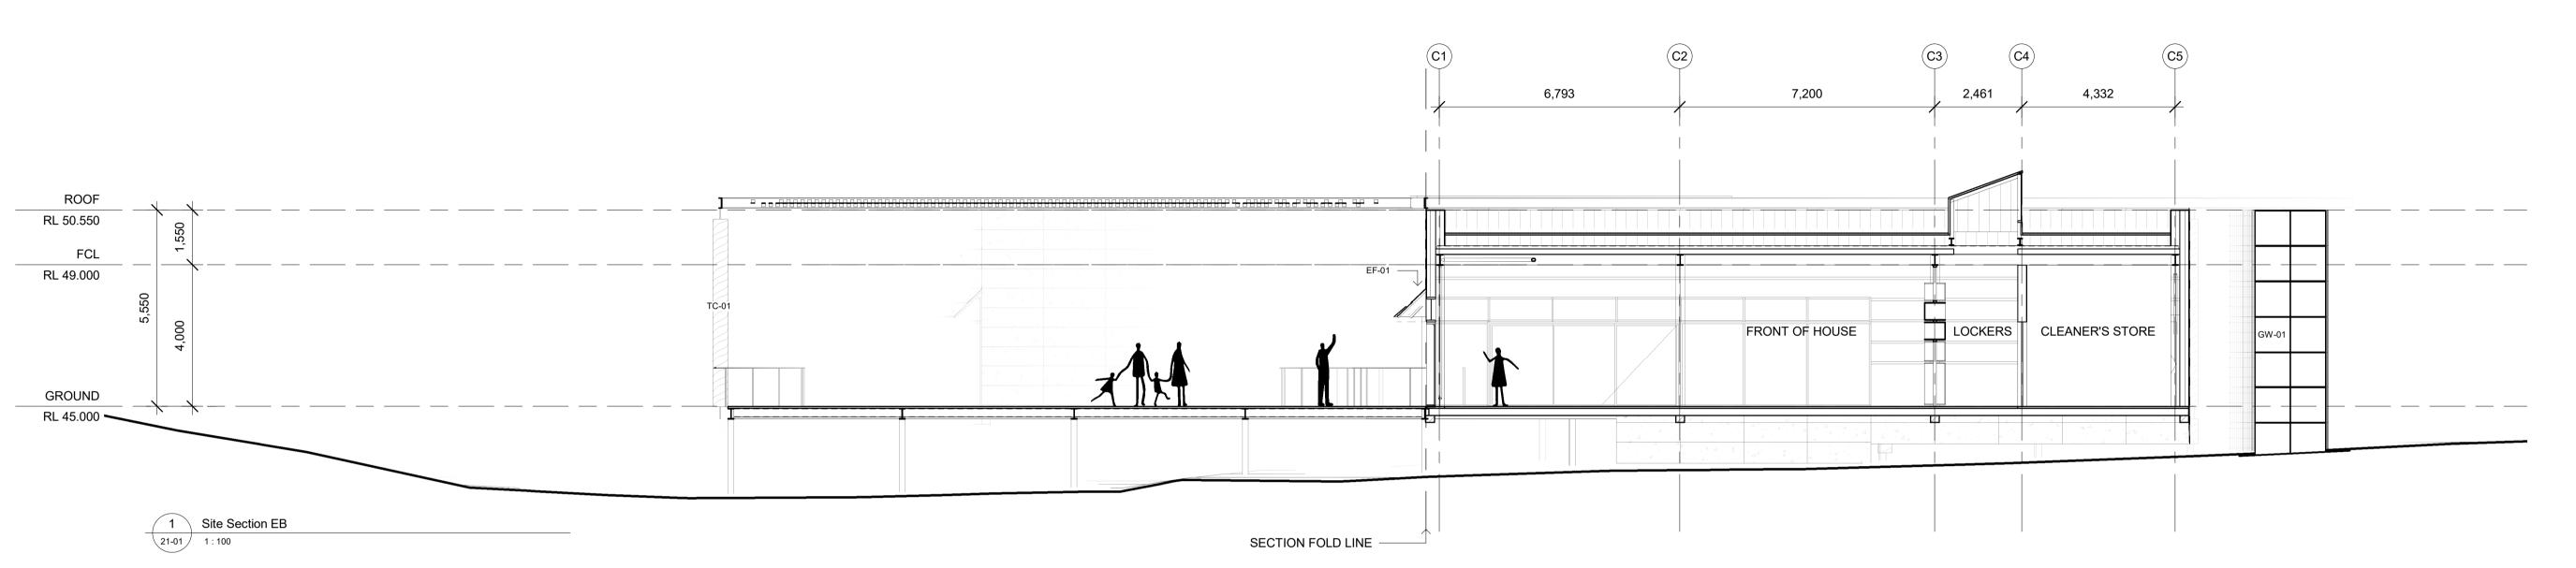

#### TERROIR

Project:

Shoalhaven City Council Resource Recovery Learning Centre 120 Flatrock Road, Mundamia NSW

Drawing Description: SITE SECTIONS

Drawn by: AN Checked by: JL Scale: 1:100 @ A1

DA-23-01 DEVELOPMENT APPLICATION Drawing Status:

Date Plotted: 30/06/2023 4:32:54 PM File Path: C:\Users\Nguyen\Documents\22204\_RRLC\_nguyen2VRCR.rvt

PROJECT NO: DWG NO:

REV NO:

GENERAL NOTES

DO NOT SCALE FROM THIS DRAWING

CONFIRM ALL DIMENSIONS AND SETOUTS ON SITE PRIOR TO MANUFACTURE & INSTALLATION