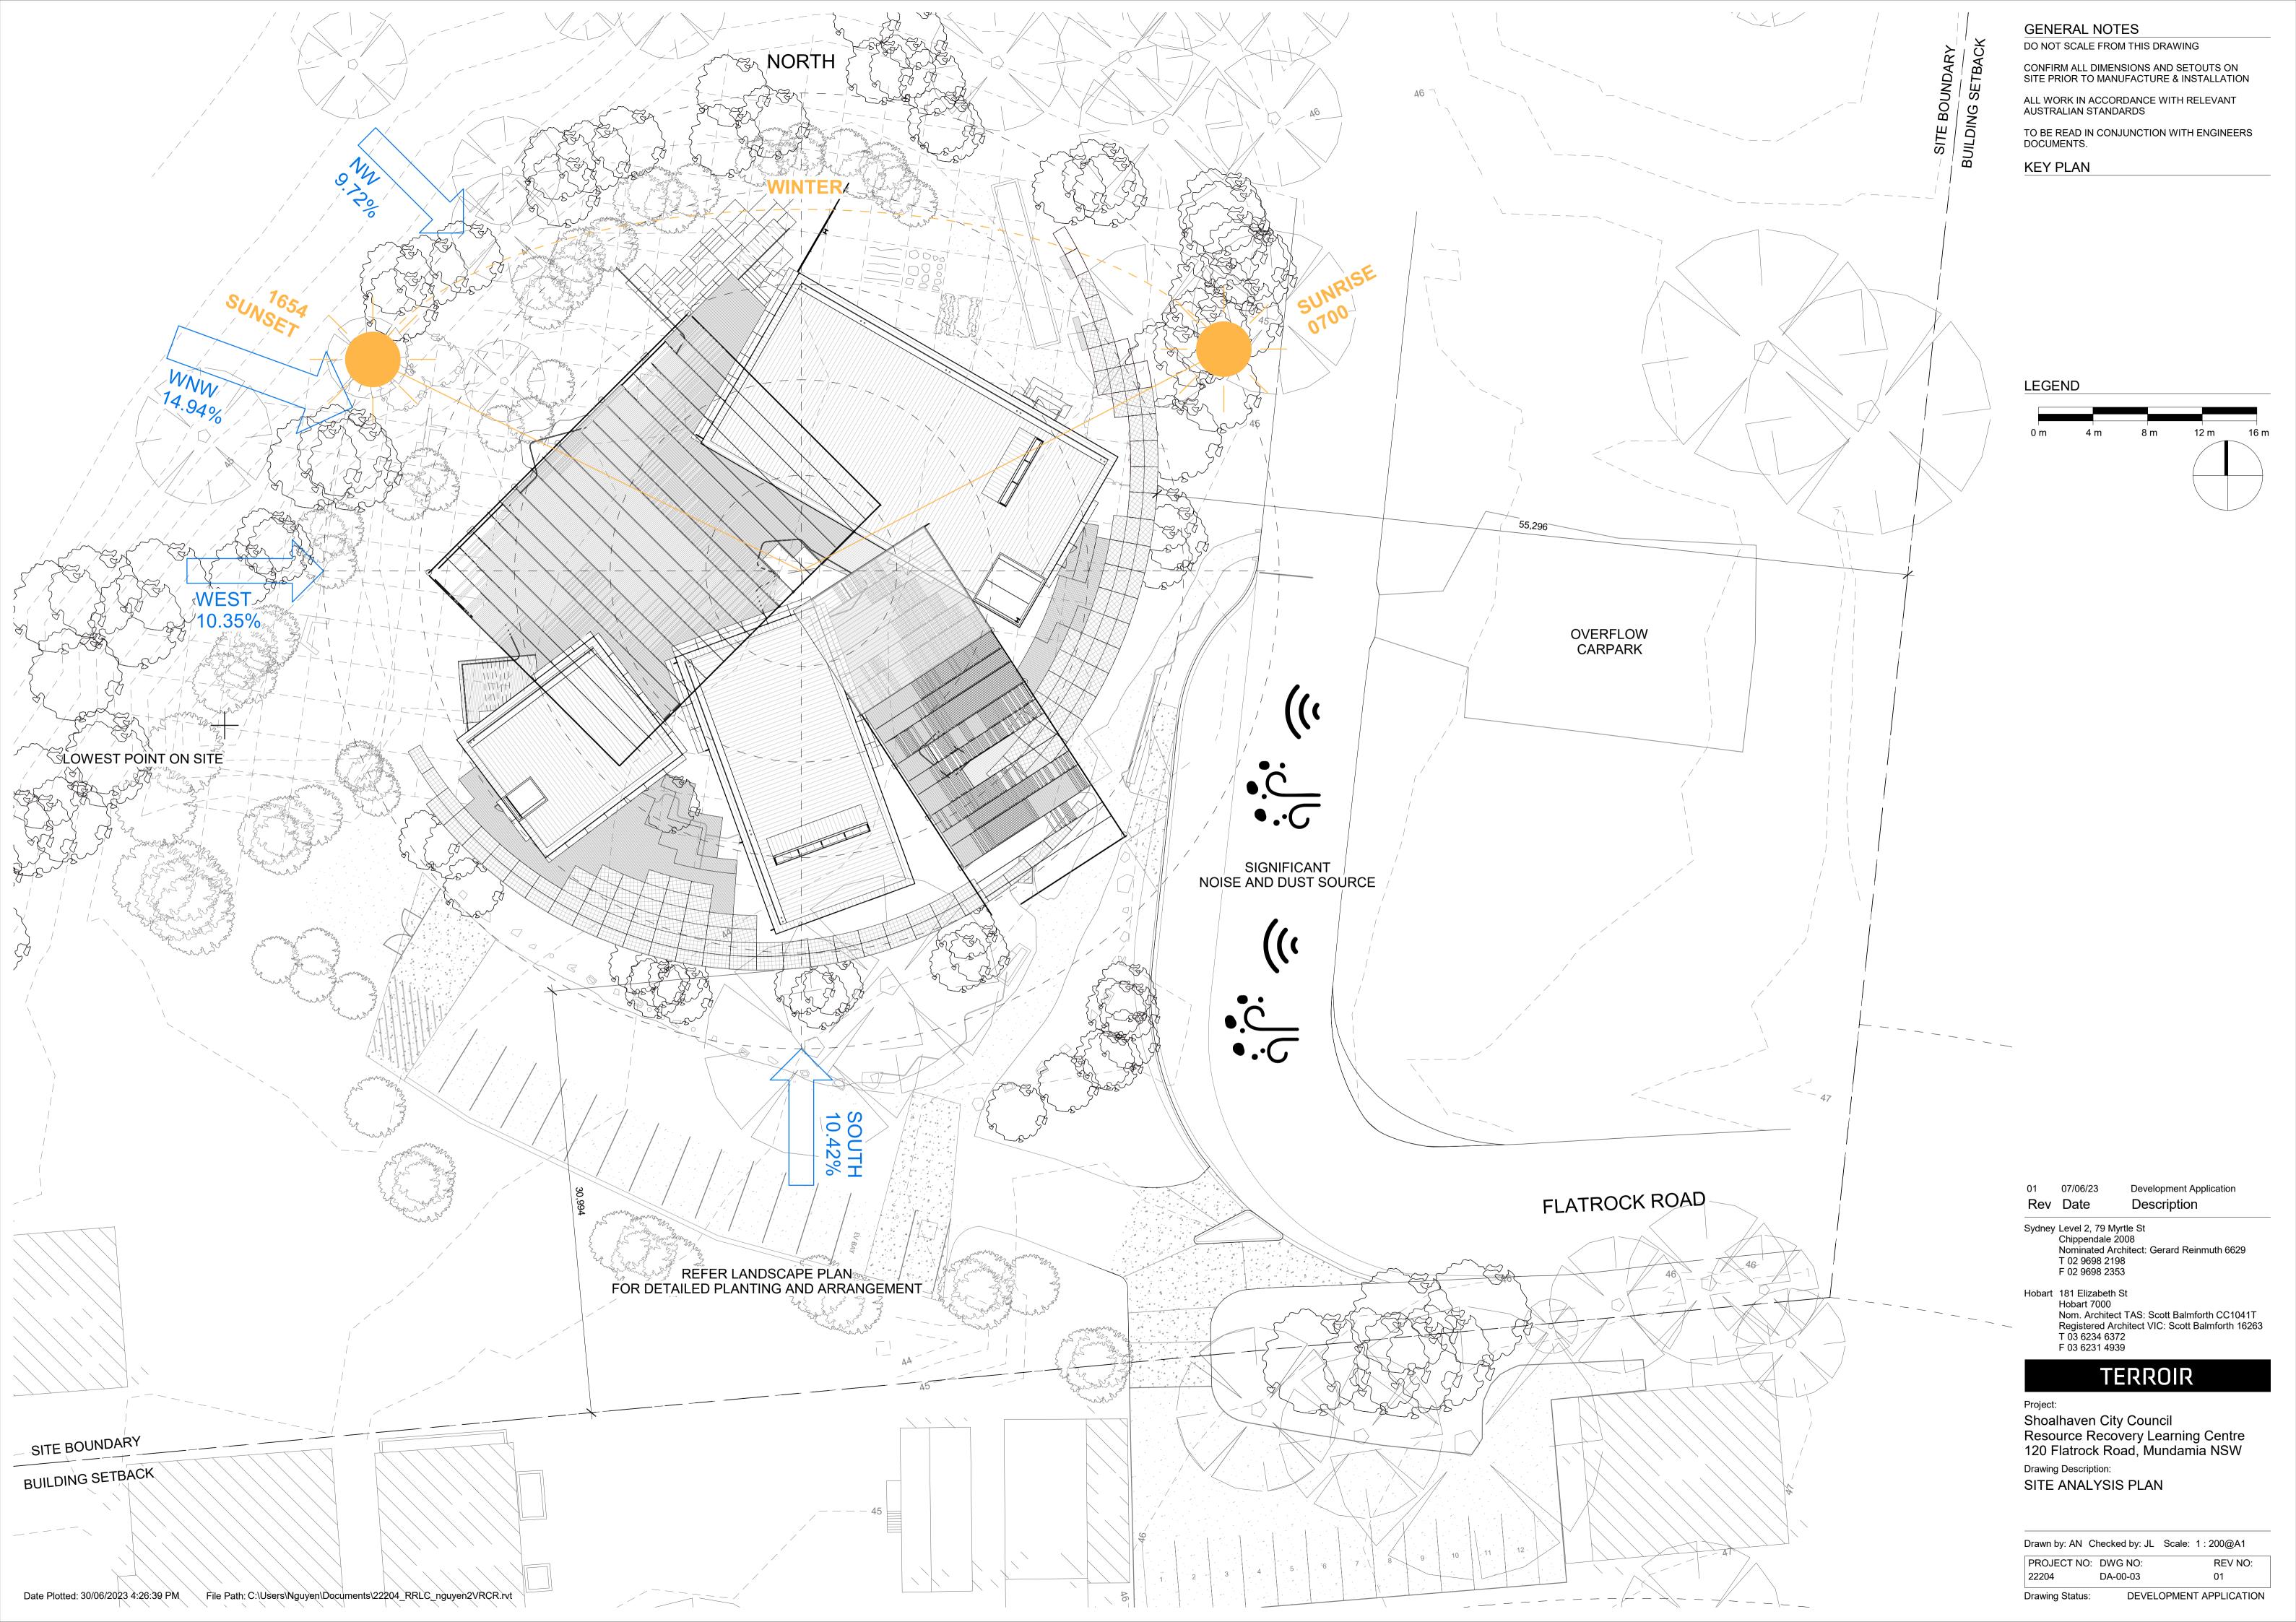

**GENERAL NOTES** 

DO NOT SCALE FROM THIS DRAWING

CONFIRM ALL DIMENSIONS AND SETOUTS ON SITE PRIOR TO MANUFACTURE & INSTALLATION

ALL WORK IN ACCORDANCE WITH RELEVANT AUSTRALIAN STANDARDS

TO BE READ IN CONJUNCTION WITH ENGINEERS DOCUMENTS.

KEY PLAN

LEGEND

01 07/06/23 Development Application Description

Sydney Level 2, 79 Myrtle St Chippendale 2008 Nominated Architect: Gerard Reinmuth 6629

T 02 9698 2198 F 02 9698 2353

Hobart 181 Elizabeth St

Hobart 7000 Nom. Architect TAS: Scott Balmforth CC1041T Registered Architect VIC: Scott Balmforth 16263 T 03 6234 6372 F 03 6231 4939

Project:

Shoalhaven City Council Resource Recovery Learning Centre 120 Flatrock Road, Mundamia NSW

Drawing Description: **COVER SHEET** 

Drawn by: AN Checked by: GR Scale: @A1

PROJECT NO: DWG NO:

REV NO:

**Development Application** 01 07/06/23 Rev Date Description

**GENERAL NOTES** 

**KEY PLAN** 

LEGEND

DO NOT SCALE FROM THIS DRAWING

CONFIRM ALL DIMENSIONS AND SETOUTS ON SITE PRIOR TO MANUFACTURE & INSTALLATION

TO BE READ IN CONJUNCTION WITH ENGINEERS DOCUMENTS.

ALL WORK IN ACCORDANCE WITH RELEVANT AUSTRALIAN STANDARDS

Sydney Level 2, 79 Myrtle St Chippendale 2008 Nominated Architect: Gerard Reinmuth 6629 T 02 9698 2198 F 02 9698 2353

Hobart 181 Elizabeth St
Hobart 7000
Nom. Architect TAS: Scott Balmforth CC1041T
Registered Architect VIC: Scott Balmforth 16263
T 03 6234 6372
F 03 6231 4939

Project:

Shoalhaven City Council Resource Recovery Learning Centre 120 Flatrock Road, Mundamia NSW

Drawing Description: SHADOW DIAGRAMS

Drawn by: AN Checked by: JL Scale: As indicated@A1

PROJECT NO: DWG NO: REV NO: DA-00-05