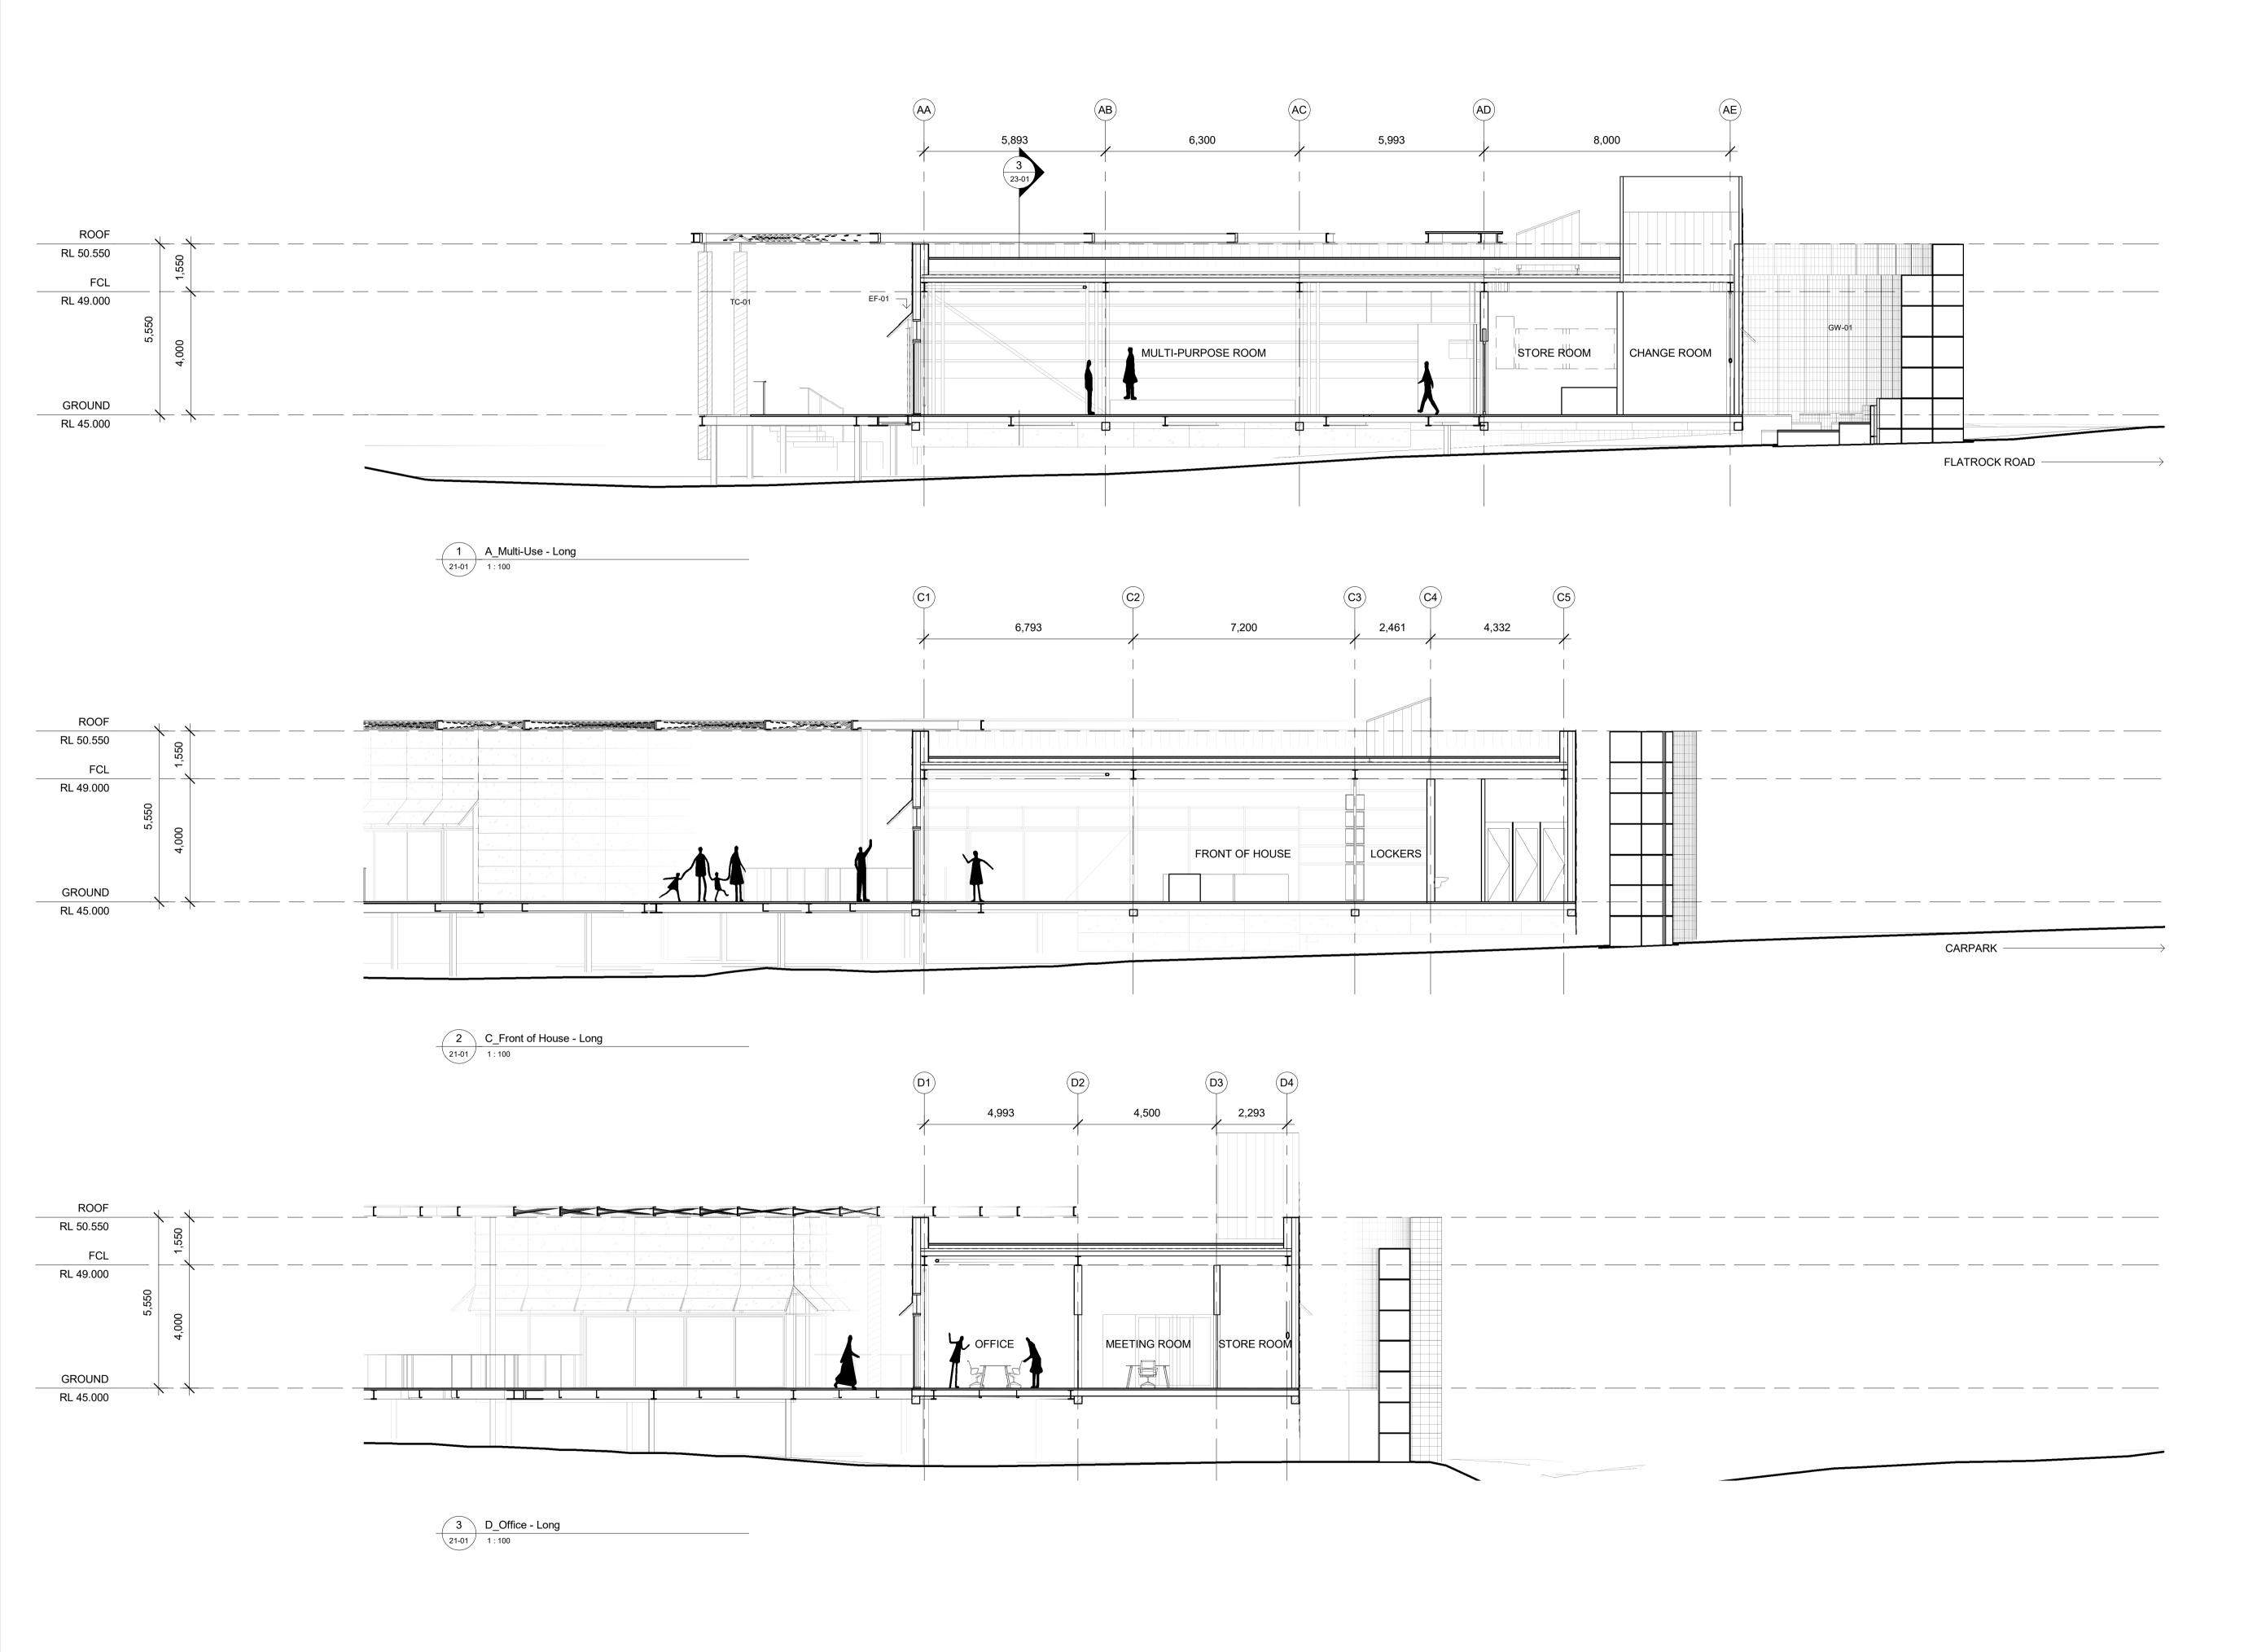

REV NO: DA-22-02

Drawing Status:

DEVELOPMENT APPLICATION

3 Site Section AD 1:100

**GENERAL NOTES** DO NOT SCALE FROM THIS DRAWING

CONFIRM ALL DIMENSIONS AND SETOUTS ON SITE PRIOR TO MANUFACTURE & INSTALLATION

#### TERROIR

Project:

Shoalhaven City Council Resource Recovery Learning Centre 120 Flatrock Road, Mundamia NSW

Drawing Description: SITE SECTIONS

Drawn by: AN Checked by: JL Scale: 1:100 @ A1

DA-23-01 DEVELOPMENT APPLICATION Drawing Status: