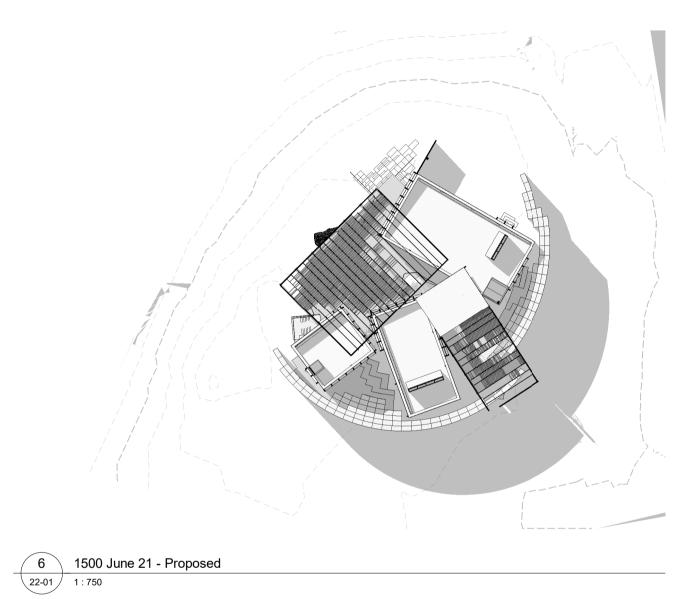

Project:

Shoalhaven City Council Resource Recovery Learning Centre 120 Flatrock Road, Mundamia NSW

Drawing Description: SHADOW DIAGRAMS

Drawn by: AN Checked by: JL Scale: As indicated@A1

PROJECT NO: DWG NO: REV NO: DA-00-05

DEVELOPMENT APPLICATION

Drawing Status:

22-01 1:750

GW-01 GABION WALL

GABION BASKETS WITH CRUSHED CONCRETE, BRICK AND TILE.

SIZING RANGE: 65MM - 250MM

TC-01 TIMBER COLUMNS

SALVAGED HARDWOOD TIMBER.