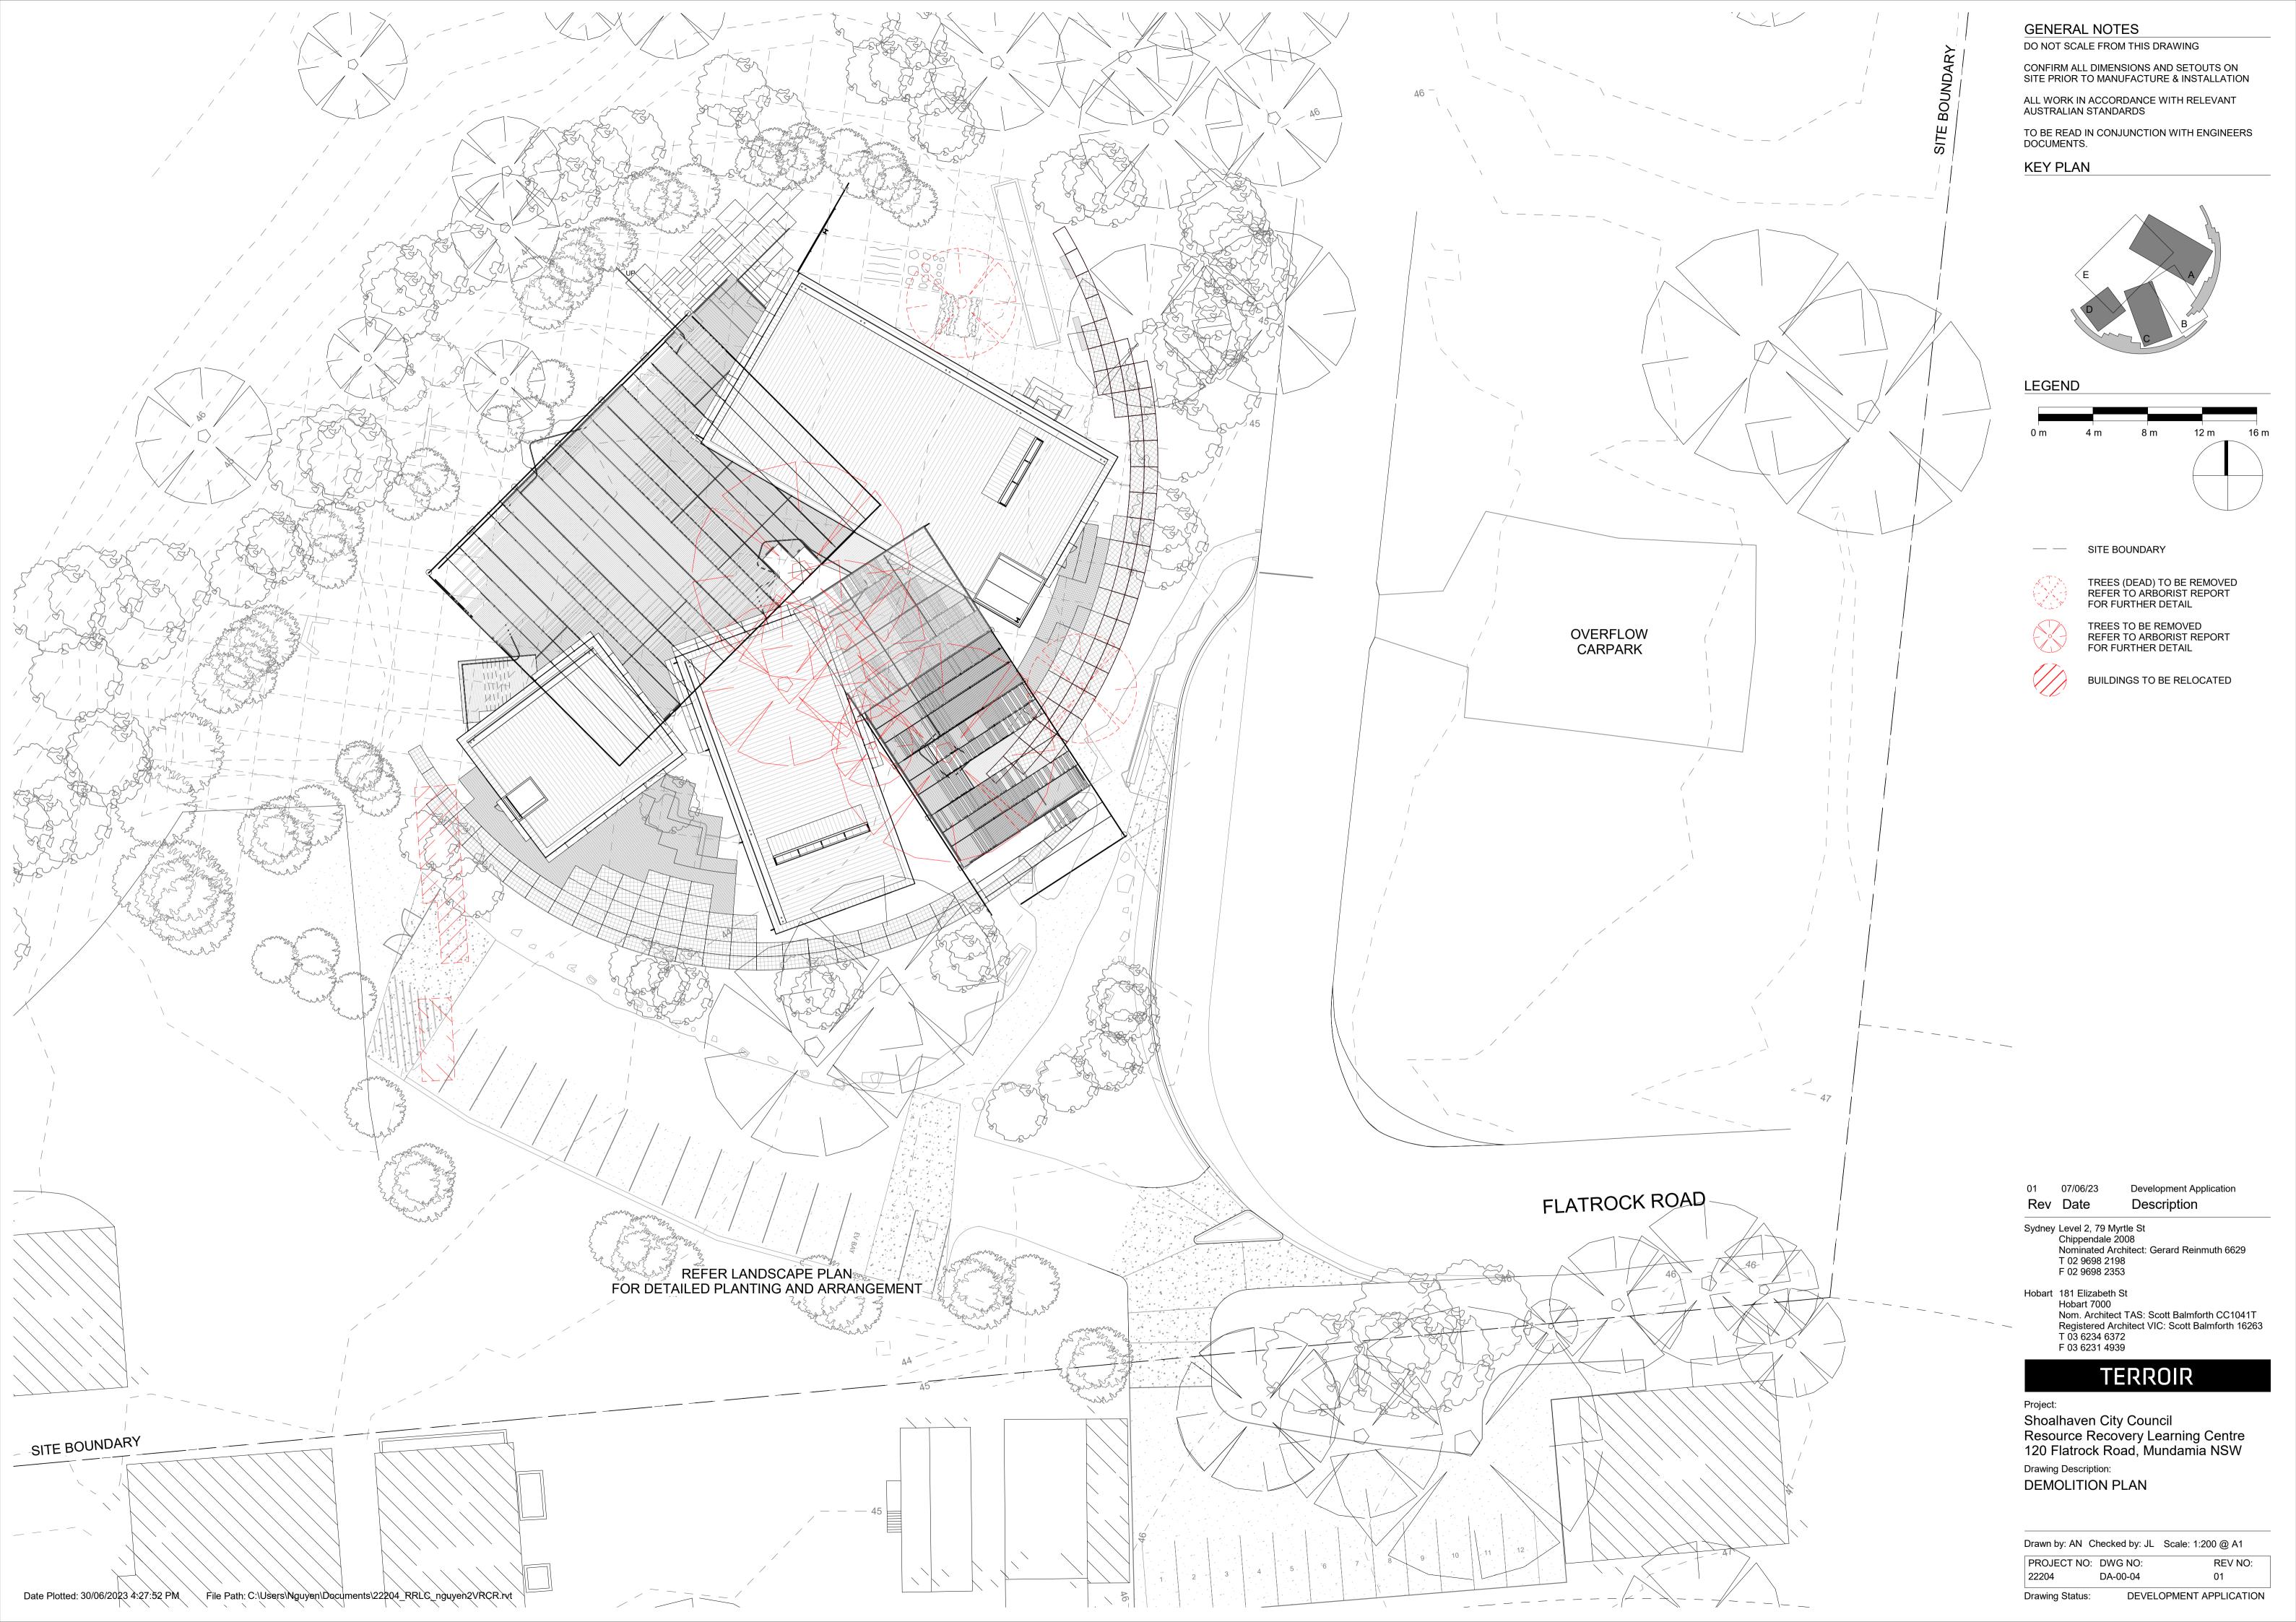

| 00-06_MATERIAL LEGEND |                            |  |  |
|-----------------------|----------------------------|--|--|
| CODE                  | DESCRIPTION                |  |  |
|                       |                            |  |  |
| CB-01                 | Concrete Block             |  |  |
| CF-01                 | Concrete Floor             |  |  |
| CPT-01                | Carpet Tile                |  |  |
| CS-01                 | Canopy Shading             |  |  |
| EF-01                 | External Façade            |  |  |
| GW-01                 | Gabion Wall                |  |  |
| RF-01                 | Metal Sheeting             |  |  |
| RF-02                 | Polycarbonate Sheeting     |  |  |
| SG-01                 | Steel Grating              |  |  |
| TC-01                 | Timber Columns (Recycled)  |  |  |
| TF-01                 | Timber Flooring (Recycled) |  |  |

01 07/06/23

Development Application Description

Sydney Level 2, 79 Myrtle St Chippendale 2008 Nominated Architect: Gerard Reinmuth 6629 T 02 9698 2198 F 02 9698 2353

Hobart 181 Elizabeth St
Hobart 7000
Nom. Architect TAS: Scott Balmforth CC1041T
Registered Architect VIC: Scott Balmforth 16263
T 03 6234 6372
F 03 6231 4939

### TERROIR

Shoalhaven City Council Resource Recovery Learning Centre 120 Flatrock Road, Mundamia NSW

Drawing Description: GROUND FLOOR PLAN

Drawn by: AN Checked by: JL Scale: 1:100 @ A1

PROJECT NO: DWG NO: REV NO:

DEVELOPMENT APPLICATION

**GENERAL NOTES** DO NOT SCALE FROM THIS DRAWING

CONFIRM ALL DIMENSIONS AND SETOUTS ON SITE PRIOR TO MANUFACTURE & INSTALLATION

ALL WORK IN ACCORDANCE WITH RELEVANT AUSTRALIAN STANDARDS

TO BE READ IN CONJUNCTION WITH ENGINEERS DOCUMENTS.

**KEY PLAN** 

| 00-06_MATERIAL LEGEND |                            |  |  |  |
|-----------------------|----------------------------|--|--|--|
| CODE                  | DESCRIPTION                |  |  |  |
|                       |                            |  |  |  |
| CB-01                 | Concrete Block             |  |  |  |
| CF-01                 | Concrete Floor             |  |  |  |
| CPT-01                | Carpet Tile                |  |  |  |
| CS-01                 | Canopy Shading             |  |  |  |
| EF-01                 | External Façade            |  |  |  |
| GW-01                 | Gabion Wall                |  |  |  |
| RF-01                 | Metal Sheeting             |  |  |  |
| RF-02                 | Polycarbonate Sheeting     |  |  |  |
| SG-01                 | Steel Grating              |  |  |  |
| TC-01                 | Timber Columns (Recycled)  |  |  |  |
| TF-01                 | Timber Flooring (Recycled) |  |  |  |

01 07/06/23 **Development Application** Rev Date Description

Sydney Level 2, 79 Myrtle St Chippendale 2008 Nominated Architect: Gerard Reinmuth 6629 T 02 9698 2198 F 02 9698 2353

Hobart 181 Elizabeth St
Hobart 7000
Nom. Architect TAS: Scott Balmforth CC1041T
Registered Architect VIC: Scott Balmforth 16263
T 03 6234 6372
F 03 6231 4939