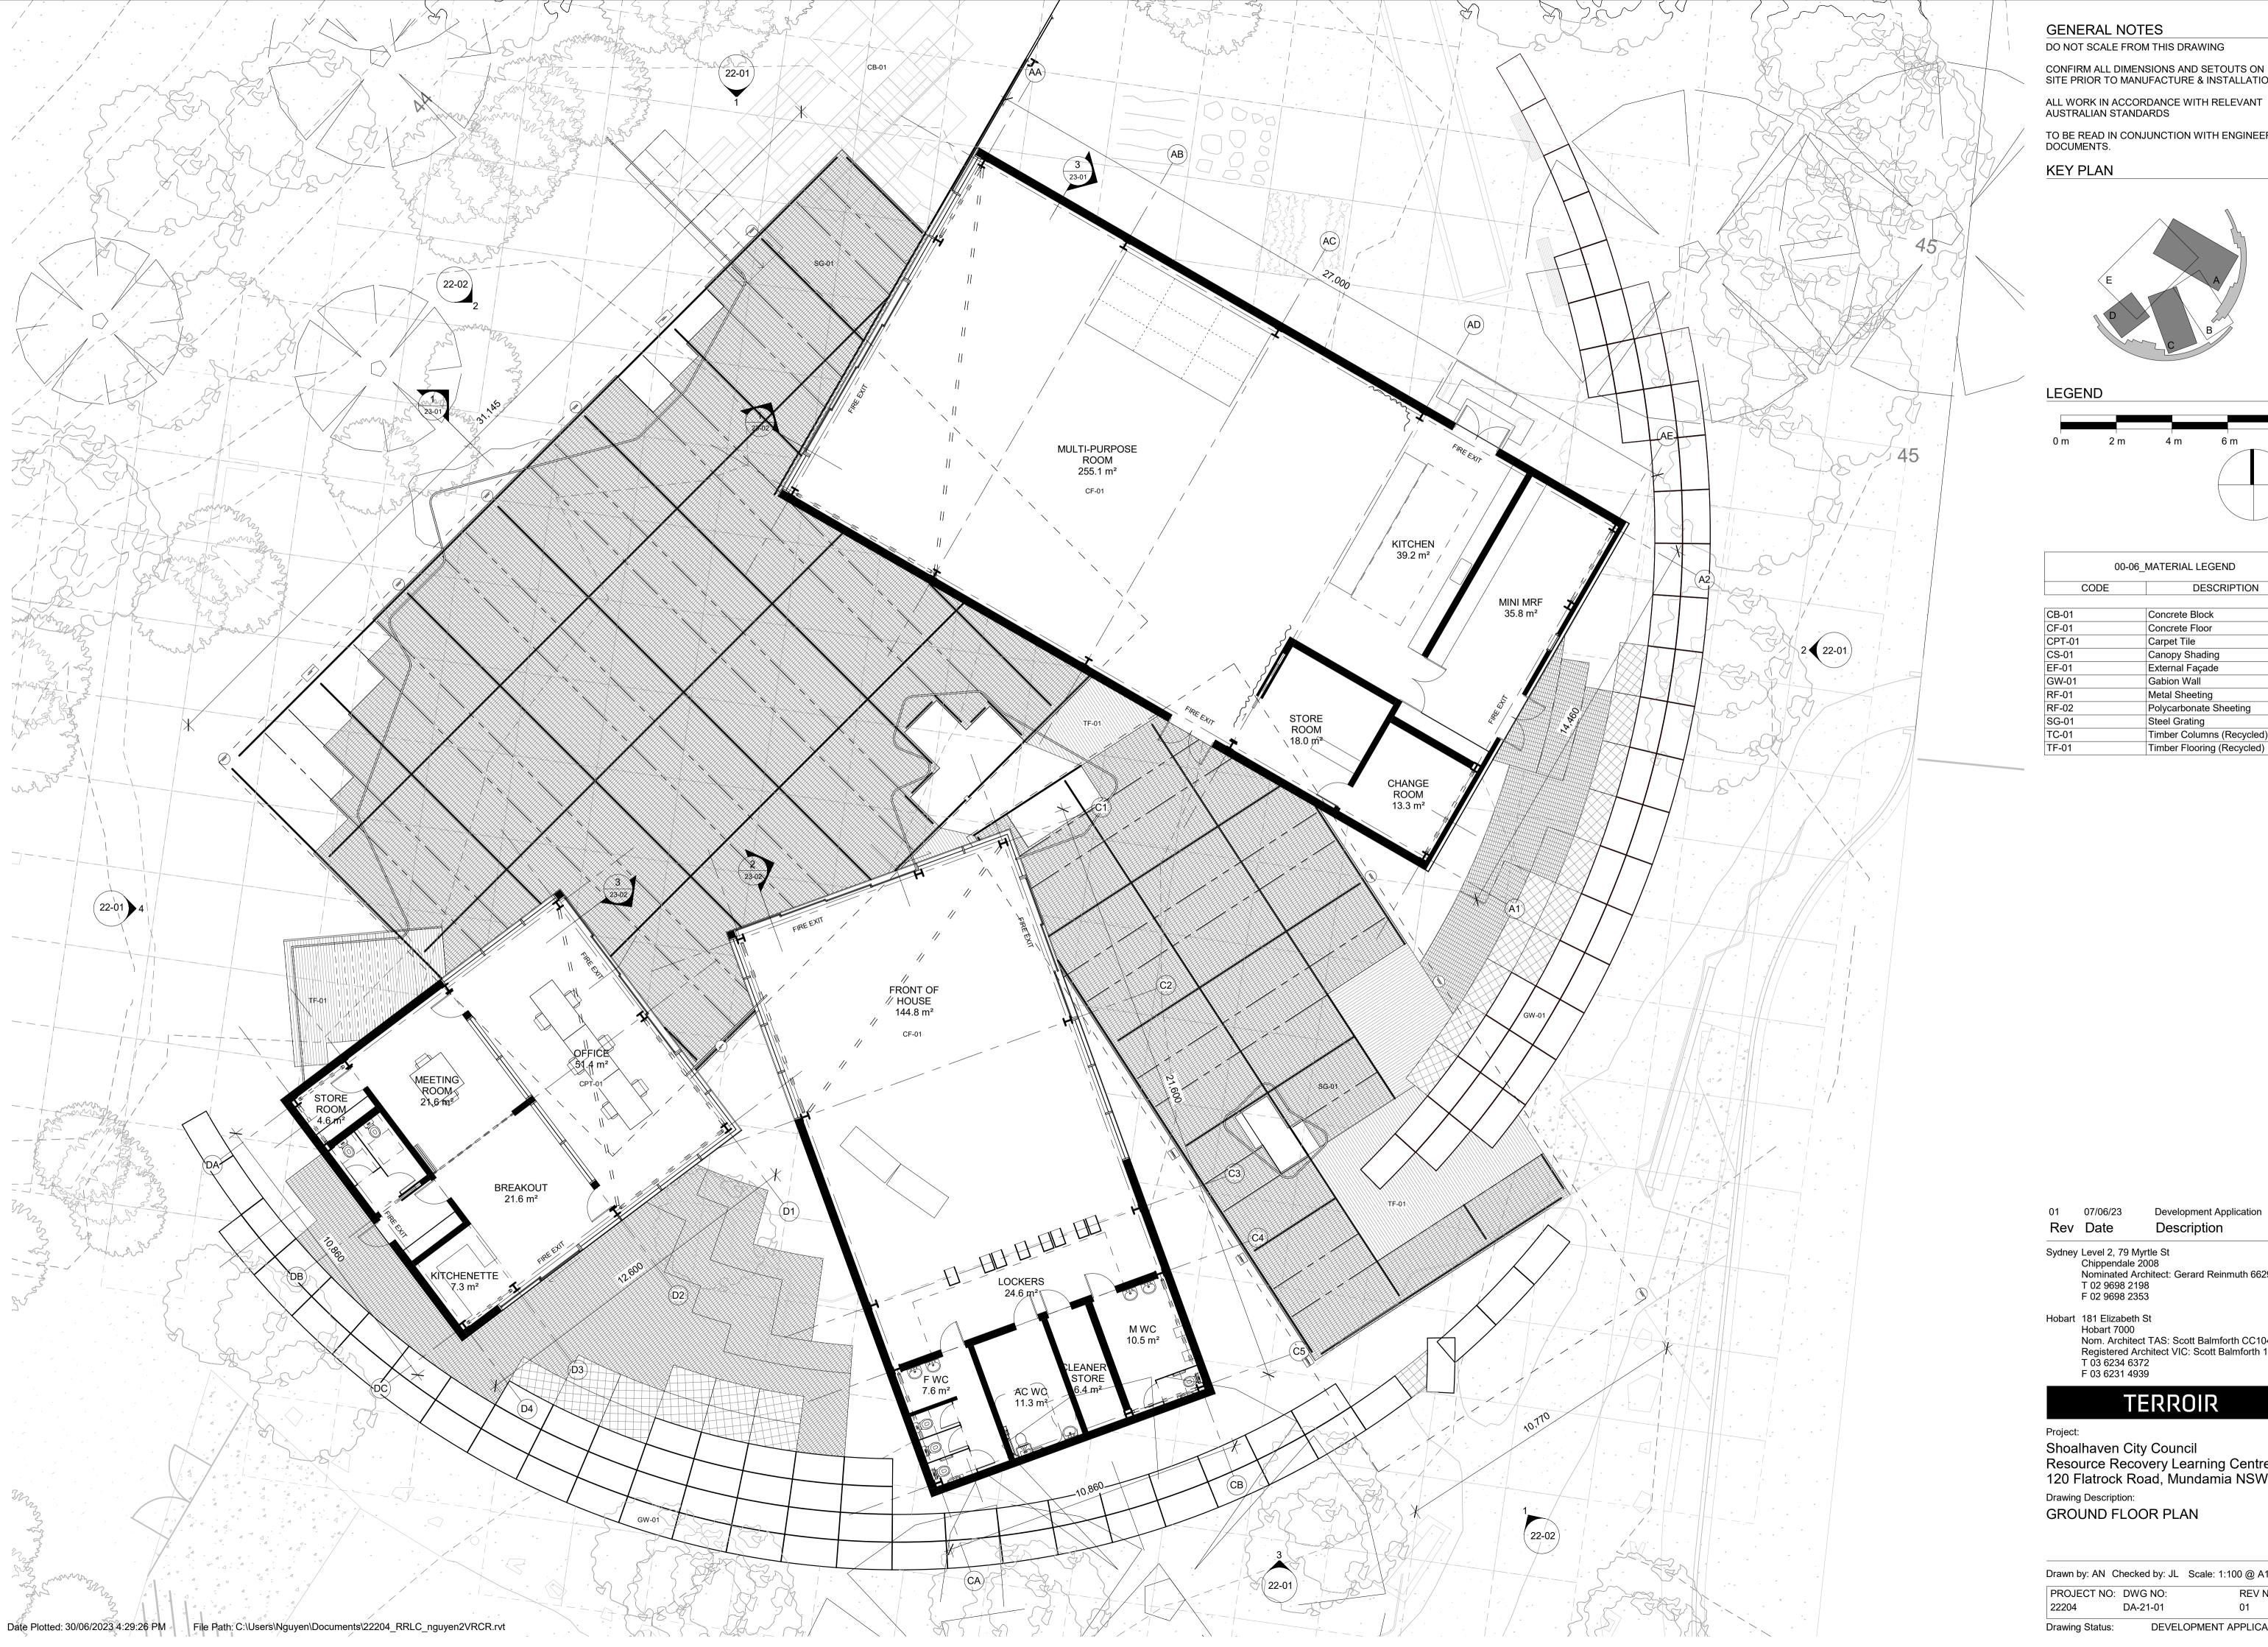

### TERROIR

Shoalhaven City Council Resource Recovery Learning Centre 120 Flatrock Road, Mundamia NSW

Drawing Description: GROUND FLOOR PLAN

Drawn by: AN Checked by: JL Scale: 1:100 @ A1

PROJECT NO: DWG NO: REV NO:

| 00-06_MATERIAL LEGEND |                            |  |
|-----------------------|----------------------------|--|
| CODE                  | DESCRIPTION                |  |
| OD 04                 | O - m - m - t - Di - m i   |  |
| CB-01                 | Concrete Block             |  |
| CF-01                 | Concrete Floor             |  |
| CPT-01                | Carpet Tile                |  |
| CS-01                 | Canopy Shading             |  |
| EF-01                 | External Façade            |  |
| GW-01                 | Gabion Wall                |  |
| RF-01                 | Metal Sheeting             |  |
| RF-02                 | Polycarbonate Sheeting     |  |
| SG-01                 | Steel Grating              |  |
| TC-01                 | Timber Columns (Recycled)  |  |
| TF-01                 | Timber Flooring (Recycled) |  |