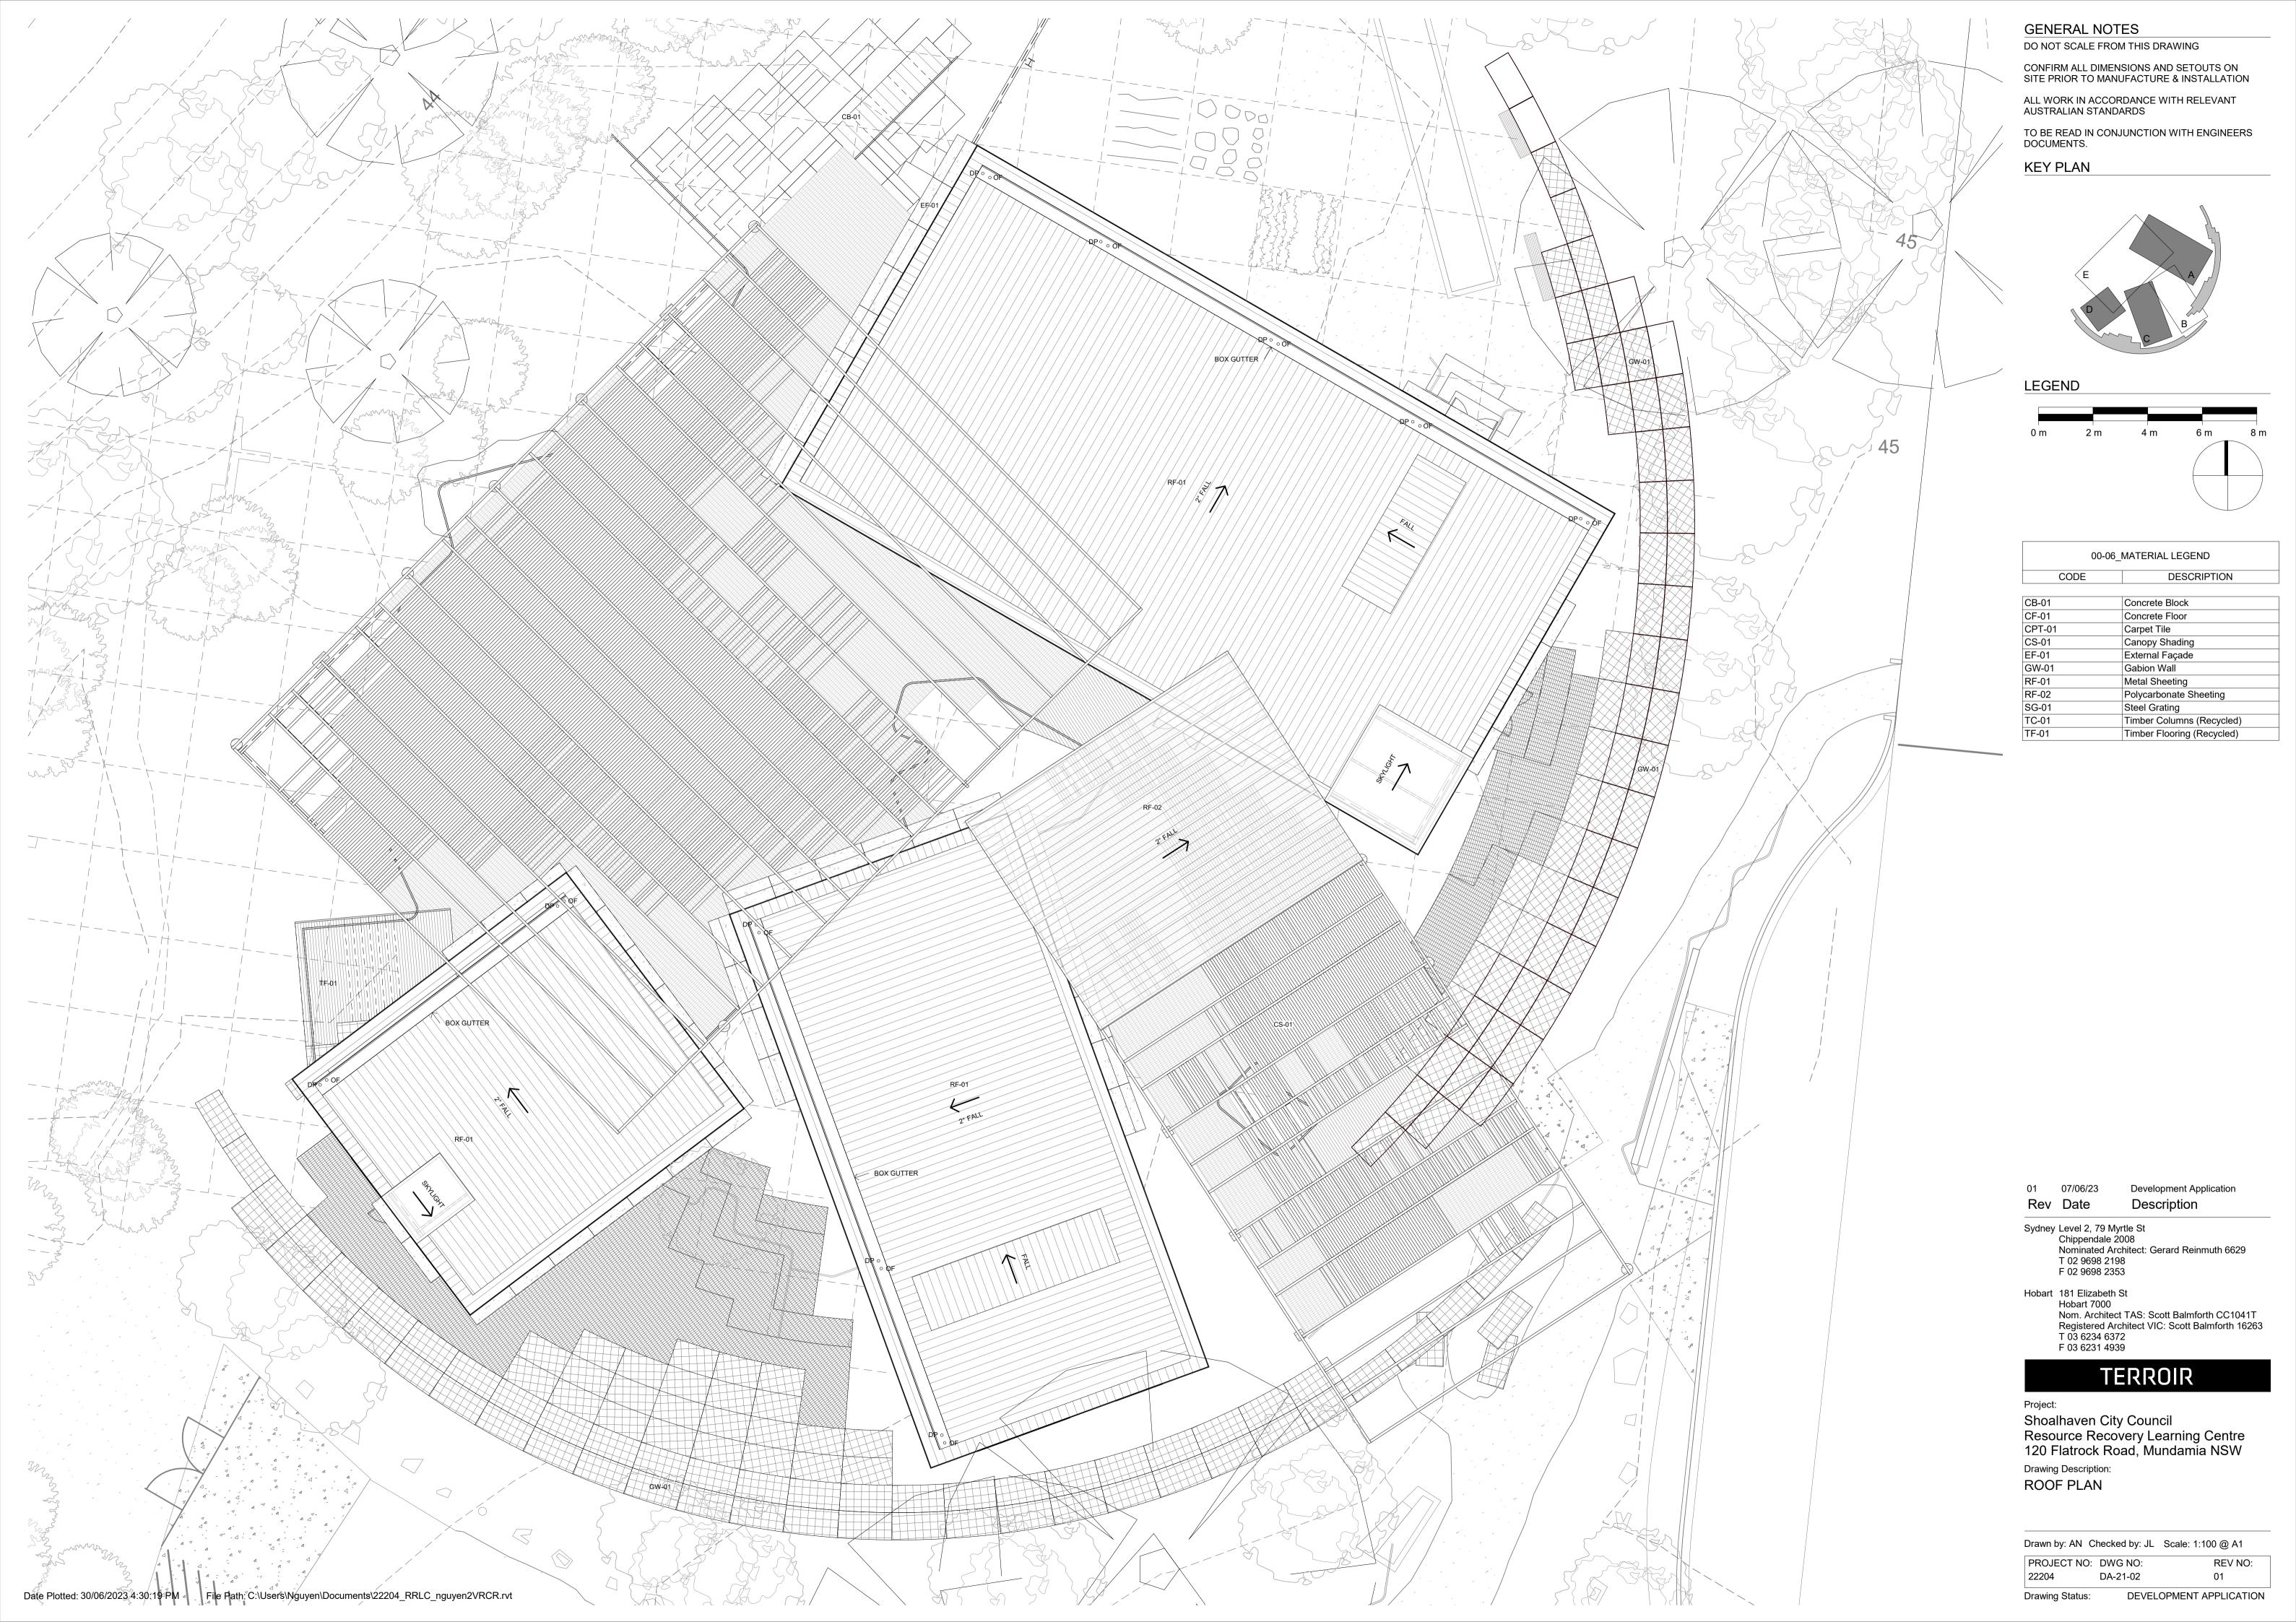

| 00-06_MATERIAL LEGEND |                            |  |
|-----------------------|----------------------------|--|
| CODE                  | DESCRIPTION                |  |
| OD 04                 | O - m - m - t - Di - m i   |  |
| CB-01                 | Concrete Block             |  |
| CF-01                 | Concrete Floor             |  |
| CPT-01                | Carpet Tile                |  |
| CS-01                 | Canopy Shading             |  |
| EF-01                 | External Façade            |  |
| GW-01                 | Gabion Wall                |  |
| RF-01                 | Metal Sheeting             |  |
| RF-02                 | Polycarbonate Sheeting     |  |
| SG-01                 | Steel Grating              |  |
| TC-01                 | Timber Columns (Recycled)  |  |
| TF-01                 | Timber Flooring (Recycled) |  |

**GENERAL NOTES** 

DO NOT SCALE FROM THIS DRAWING

CONFIRM ALL DIMENSIONS AND SETOUTS ON SITE PRIOR TO MANUFACTURE & INSTALLATION

ALL WORK IN ACCORDANCE WITH RELEVANT AUSTRALIAN STANDARDS

TO BE READ IN CONJUNCTION WITH ENGINEERS DOCUMENTS.

KEY PLAN

LEGEND

01 07/06/23 Development Application Description

Sydney Level 2, 79 Myrtle St Chippendale 2008 Nominated Architect: Gerard Reinmuth 6629

T 02 9698 2198 F 02 9698 2353

Hobart 181 Elizabeth St