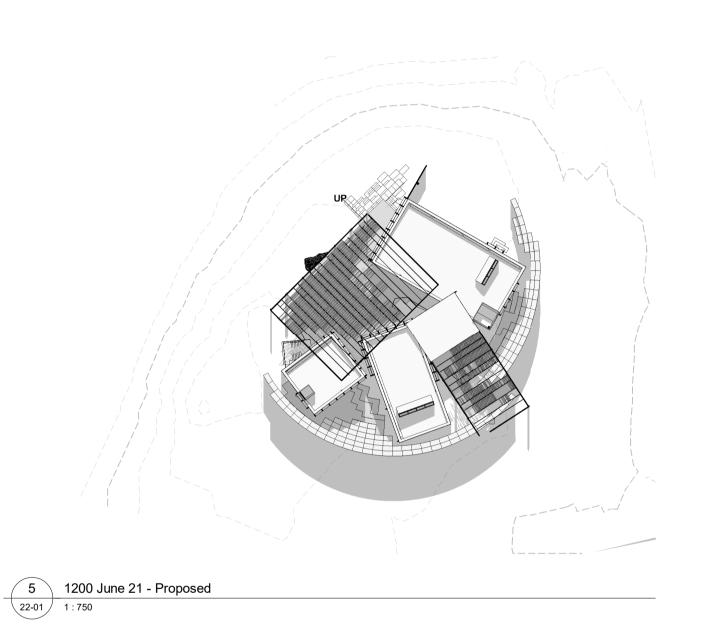

Project:

Shoalhaven City Council Resource Recovery Learning Centre 120 Flatrock Road, Mundamia NSW

Drawing Description: SHADOW DIAGRAMS

Drawn by: AN Checked by: JL Scale: As indicated@A1

PROJECT NO: DWG NO: REV NO: DA-00-05

DEVELOPMENT APPLICATION

Drawing Status:

22-01 1:750

GW-01 GABION WALL

GABION BASKETS WITH CRUSHED CONCRETE, BRICK AND TILE.

SIZING RANGE: 65MM - 250MM

TC-01 TIMBER COLUMNS

SALVAGED HARDWOOD TIMBER.