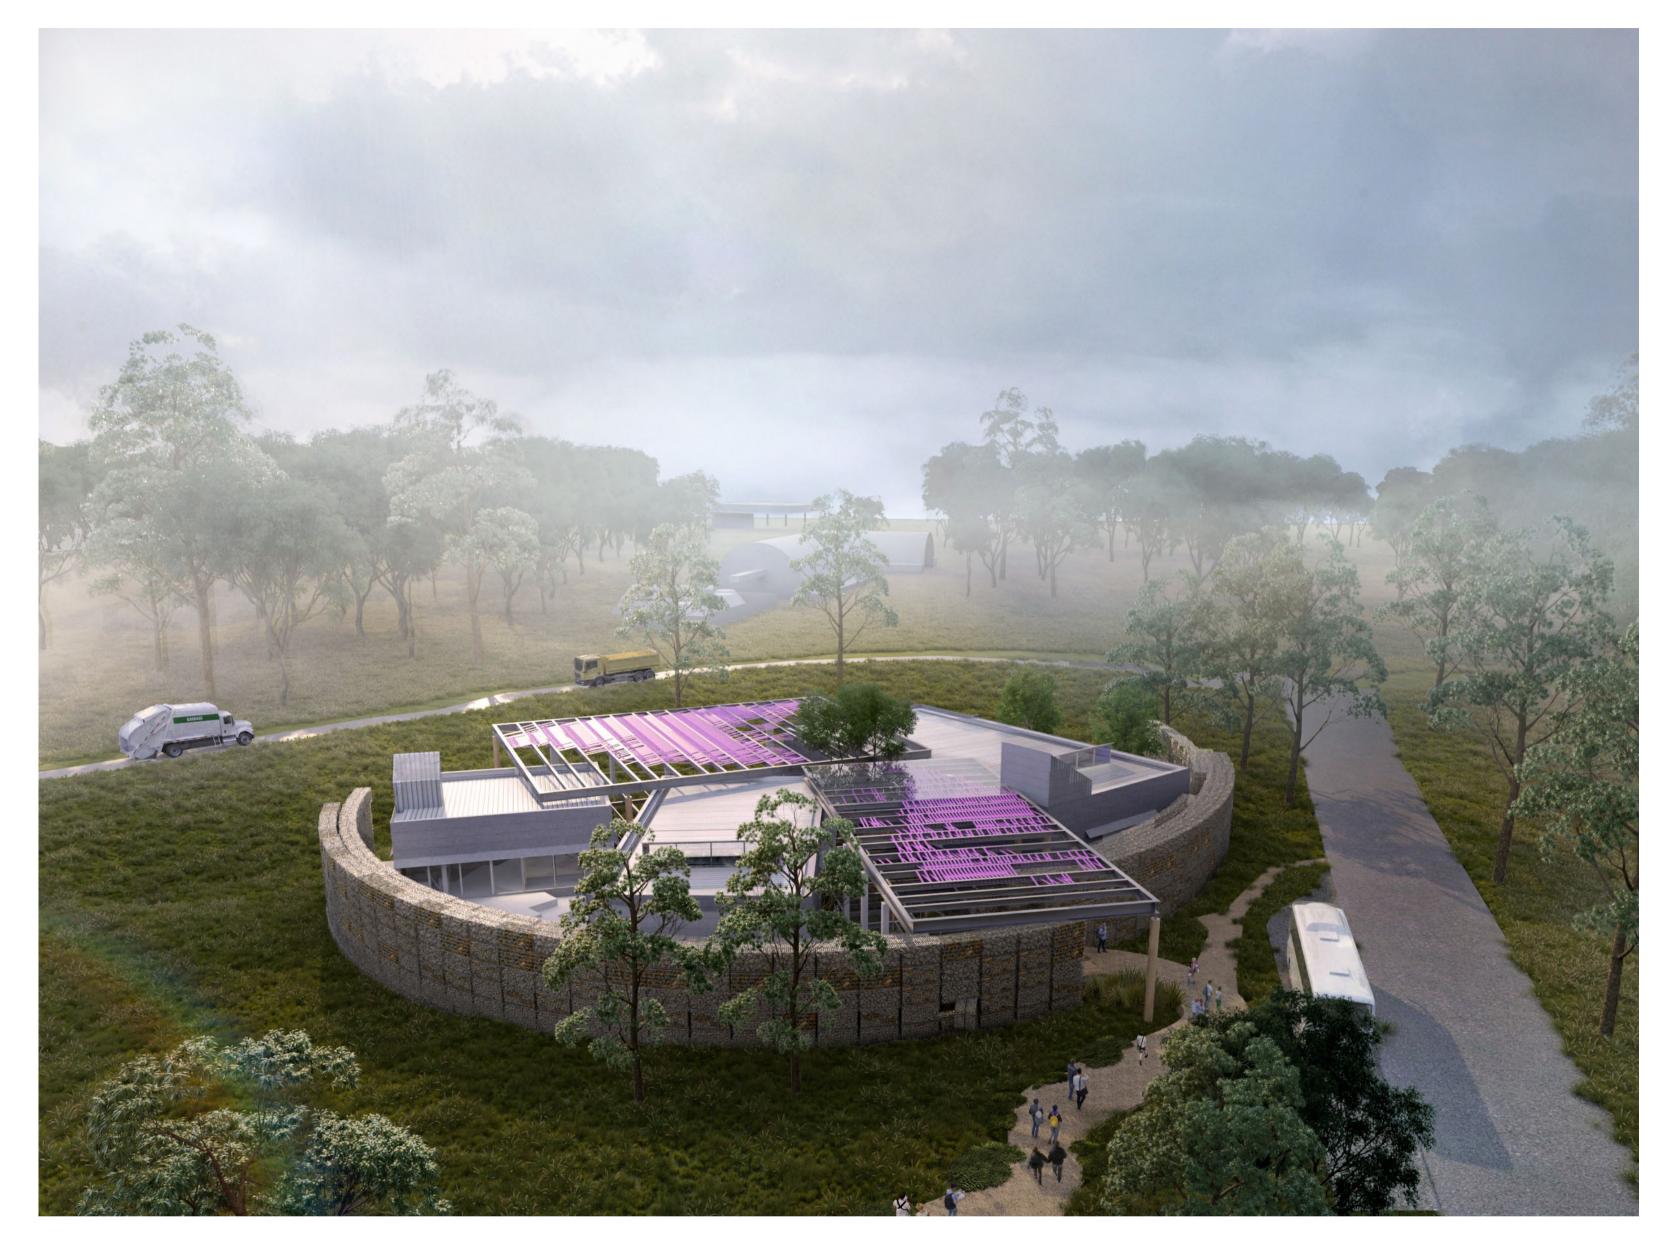

### TERROIR

Project:

Shoalhaven City Council Resource Recovery Learning Centre 120 Flatrock Road, Mundamia NSW

Drawing Description: 3D IMAGES

Drawn by: AN Checked by: JL Scale: @A1

PROJECT NO: DWG NO:

DA-20-01 DEVELOPMENT APPLICATION Drawing Status:

REV NO:

View 01\_Entry approach from Carpark

**GENERAL NOTES** 

DO NOT SCALE FROM THIS DRAWING

CONFIRM ALL DIMENSIONS AND SETOUTS ON SITE PRIOR TO MANUFACTURE & INSTALLATION

TO BE READ IN CONJUNCTION WITH ENGINEERS DOCUMENTS.