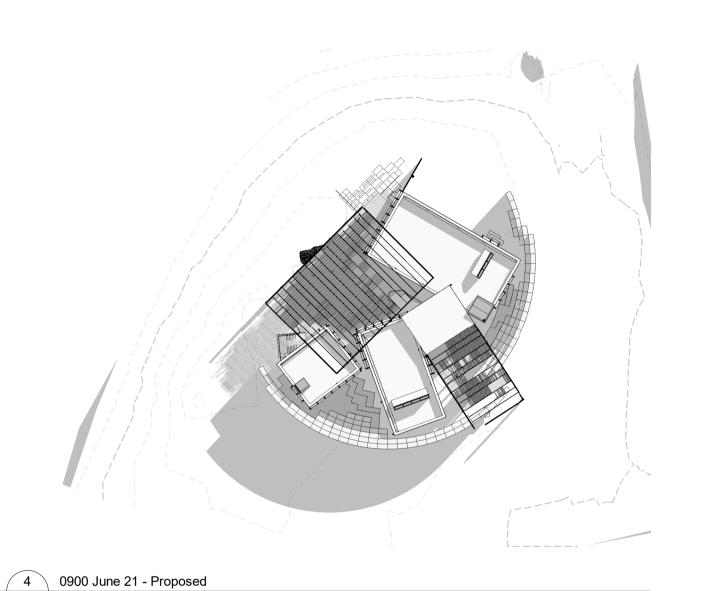

Project:

Shoalhaven City Council Resource Recovery Learning Centre 120 Flatrock Road, Mundamia NSW

Drawing Description: SHADOW DIAGRAMS

Drawn by: AN Checked by: JL Scale: As indicated@A1

PROJECT NO: DWG NO: REV NO: DA-00-05

DEVELOPMENT APPLICATION

Drawing Status:

22-01 1:750

GW-01 GABION WALL

GABION BASKETS WITH CRUSHED CONCRETE, BRICK AND TILE.

SIZING RANGE: 65MM - 250MM

TC-01 TIMBER COLUMNS

SALVAGED HARDWOOD TIMBER.