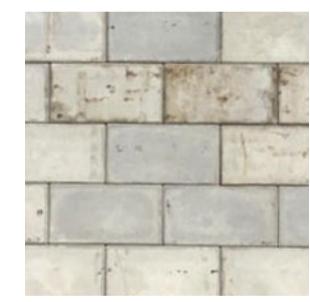

SIZING: VARIES

CB-01 CONCRETE BLOCKS

MADE ON-SITE WITH CRUSHED CONCRETE AGGREGATE.

RF-01 METAL SHEETING

LYSAGHT KLIPLOK METAL PROFILE

RF-02 POLYCARBONATE SHEETING

RECYCLED POLYCARBONATE SHEETS.

SIZING: VARIES