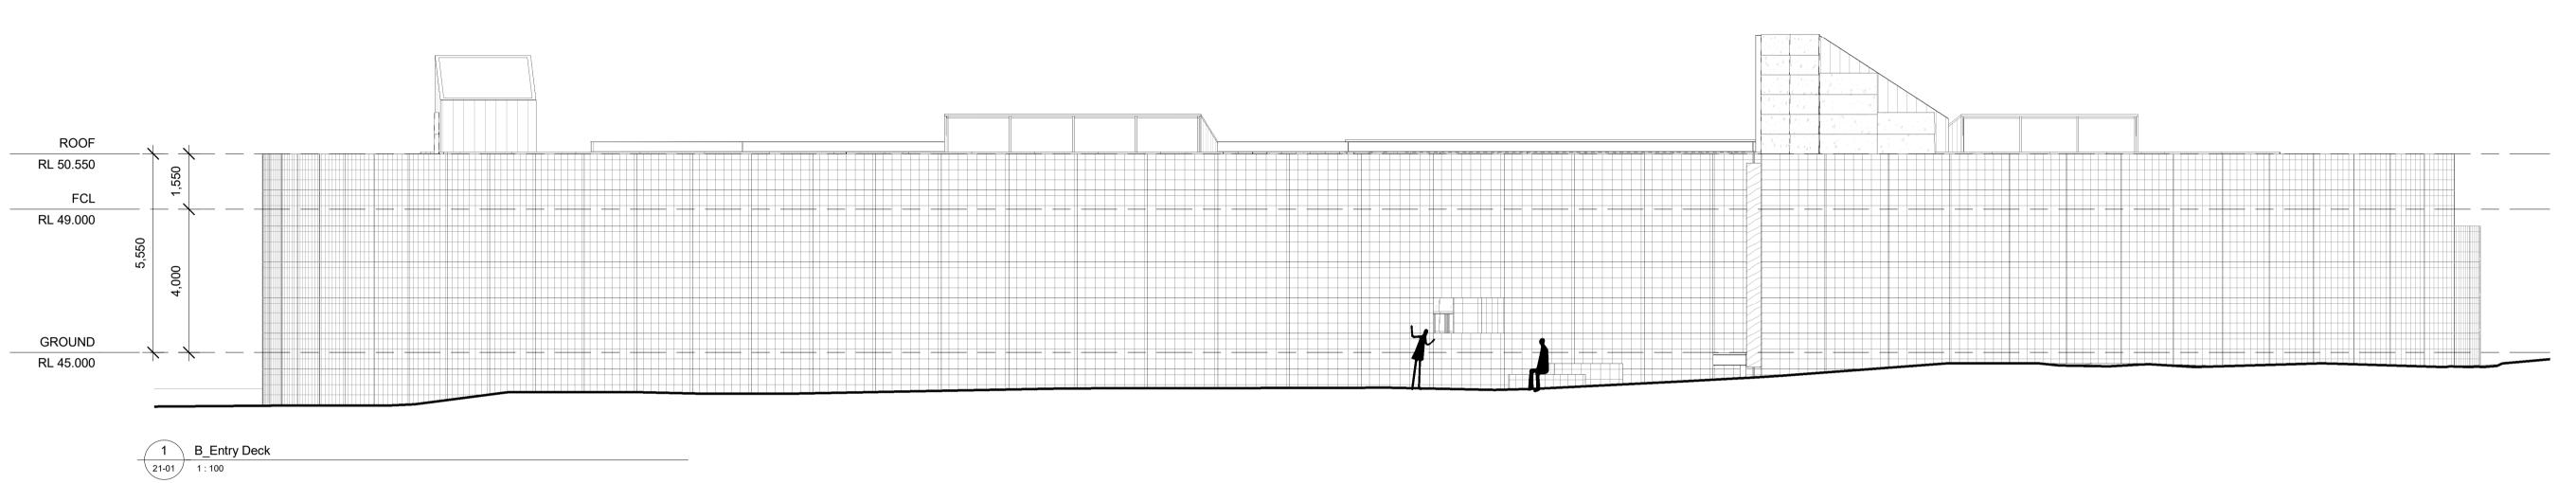

#### TERROIR

Project:

Shoalhaven City Council Resource Recovery Learning Centre 120 Flatrock Road, Mundamia NSW

Drawing Description: SITE SECTIONS

Drawn by: AN Checked by: JL Scale: 1:100 @ A1

DA-23-01 DEVELOPMENT APPLICATION Drawing Status: