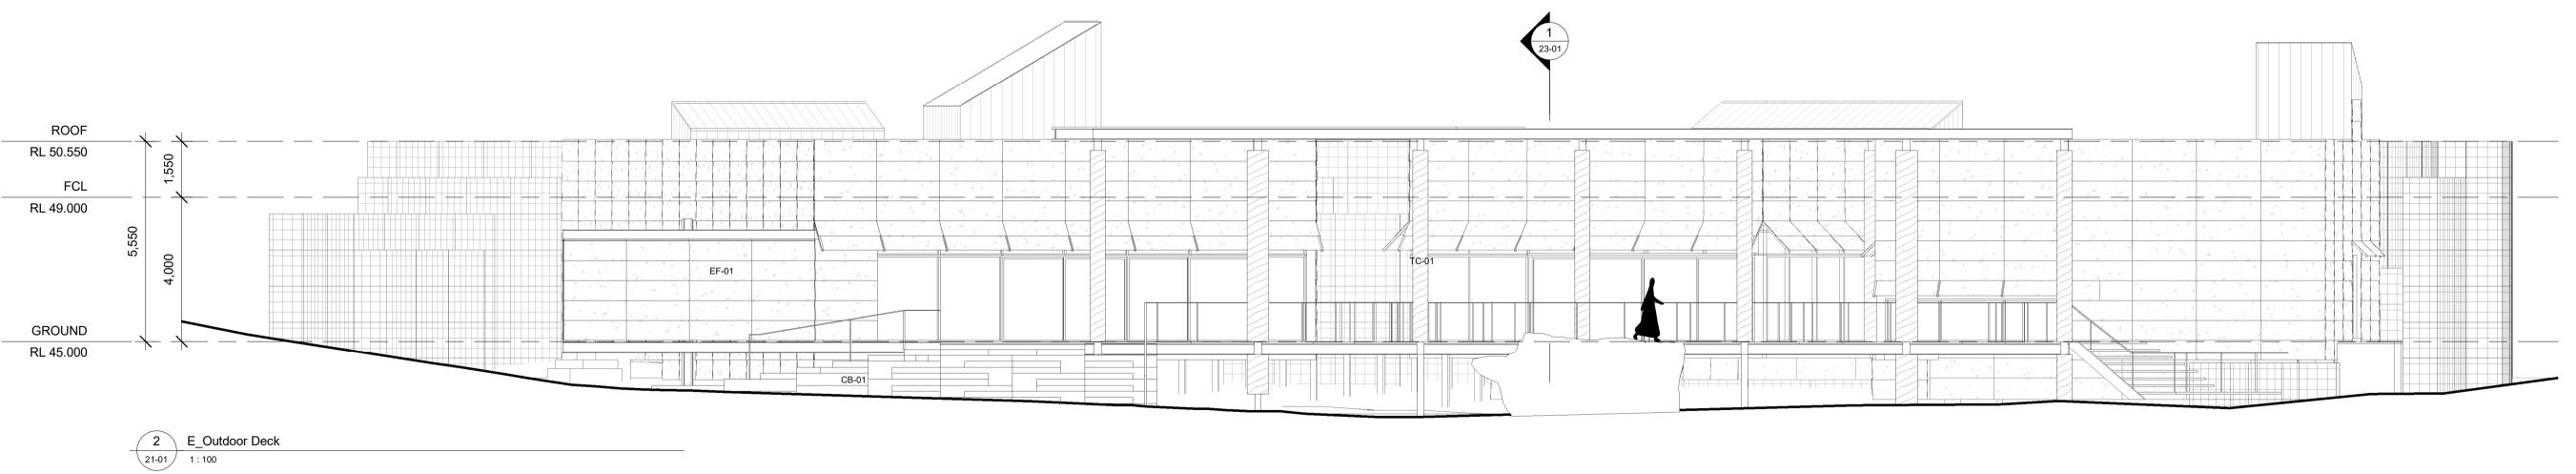

#### TERROIR

Project:

Shoalhaven City Council Resource Recovery Learning Centre 120 Flatrock Road, Mundamia NSW

Drawing Description: SITE SECTIONS

Drawn by: AN Checked by: JL Scale: 1:100 @ A1

DA-23-01 DEVELOPMENT APPLICATION Drawing Status:

Date Plotted: 30/06/2023 4:32:54 PM File Path: C:\Users\Nguyen\Documents\22204\_RRLC\_nguyen2VRCR.rvt

PROJECT NO: DWG NO:

REV NO:

GENERAL NOTES

DO NOT SCALE FROM THIS DRAWING

CONFIRM ALL DIMENSIONS AND SETOUTS ON SITE PRIOR TO MANUFACTURE & INSTALLATION