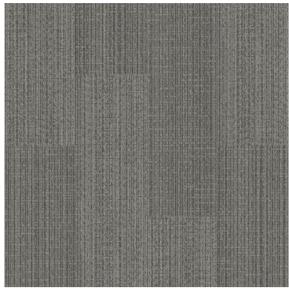

| 00-06_MATERIAL LEGEND |                            |  |
|-----------------------|----------------------------|--|
| CODE                  | DESCRIPTION                |  |
| OD 04                 | O - m - m - t - Di - m i   |  |
| CB-01                 | Concrete Block             |  |
| CF-01                 | Concrete Floor             |  |
| CPT-01                | Carpet Tile                |  |
| CS-01                 | Canopy Shading             |  |
| EF-01                 | External Façade            |  |
| GW-01                 | Gabion Wall                |  |
| RF-01                 | Metal Sheeting             |  |
| RF-02                 | Polycarbonate Sheeting     |  |
| SG-01                 | Steel Grating              |  |
| TC-01                 | Timber Columns (Recycled)  |  |
| TF-01                 | Timber Flooring (Recycled) |  |

DEVELOPMENT APPLICATION

Drawing Status:

22-01 1:750

GW-01 GABION WALL

GABION BASKETS WITH CRUSHED CONCRETE, BRICK AND TILE.

SIZING RANGE: 65MM - 250MM

TC-01 TIMBER COLUMNS

SALVAGED HARDWOOD TIMBER.

SIZING: VARIOUS LENGTHS AND PROFILES

SG-01 STEEL GRATING

SALVAGED WEBFORGE STEEL GRATING.

SPAN SIZING: 1,200MM, 1,500MM AND 1,800MM

TF-01 TIMBER FLOOR

SALVAGED HARDWOOD TIMBER FLOORING.

SIZING: VARIES

CF-01 CONCRETE FLOOR

LOCALLY SOURCED RECYCLED GLASS CONCRETE PANELS.

SIZING: 40MM THICK 1,800MM X 800MM FORMAT

CPT-01 CARPET TILE

CARBON NEGATIVE INTERFACE TILES.

SIZING: 10MM THICK 1,800MM X 800MM FORMAT

EF-01 EXTERNAL FACADE

LOCALLY SOURCED
AGGREGATE TILE POSSIBLY
USING SANITARY WIPES AND
CRUSHED GLASS TO ACHIEVE
DESIRED LOOK.

SIZING: 12MM THICK 1,800MM X 800MM FORMAT

EF-02 POLYCARBONATE GLAZING

SALVAGED DANPALON POLYCARBONATE IN VARIOUS COLOURS.

SIZING: VARIES

CB-01 CONCRETE BLOCKS

MADE ON-SITE WITH CRUSHED CONCRETE AGGREGATE.

RF-01 METAL SHEETING

LYSAGHT KLIPLOK METAL PROFILE

RF-02 POLYCARBONATE SHEETING

RECYCLED POLYCARBONATE SHEETS.

SIZING: VARIES

CS-01 CANOPY SHADING

PURPLE SINGLE-USE LIFTING SLINGS WOVEN TO CREATE A LARGER CANOPY COVER.

> 01 07/06/23 **Rev Date**

Development Application

Description

Sydney Level 2, 79 Myrtle St
Chippendale 2008
Nominated Architect: Gerard Reinmuth 6629