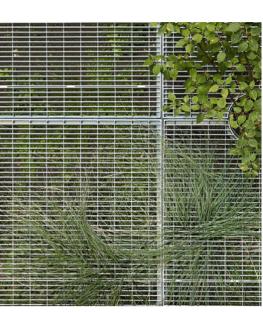

SIZING: VARIOUS LENGTHS AND PROFILES

SG-01 STEEL GRATING

SALVAGED WEBFORGE STEEL GRATING.

SPAN SIZING: 1,200MM, 1,500MM AND 1,800MM

TF-01 TIMBER FLOOR

SALVAGED HARDWOOD TIMBER FLOORING.

SIZING: VARIES

CF-01 CONCRETE FLOOR