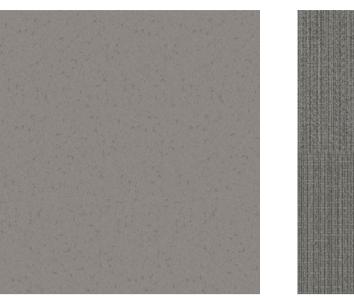

LOCALLY SOURCED RECYCLED GLASS CONCRETE PANELS.

SIZING: 40MM THICK 1,800MM X 800MM FORMAT

CPT-01 CARPET TILE

CARBON NEGATIVE INTERFACE TILES.

SIZING: 10MM THICK 1,800MM X 800MM FORMAT

EF-01 EXTERNAL FACADE

LOCALLY SOURCED
AGGREGATE TILE POSSIBLY
USING SANITARY WIPES AND
CRUSHED GLASS TO ACHIEVE
DESIRED LOOK.

SIZING: 12MM THICK 1,800MM X 800MM FORMAT

EF-02 POLYCARBONATE GLAZING

SALVAGED DANPALON POLYCARBONATE IN VARIOUS COLOURS.