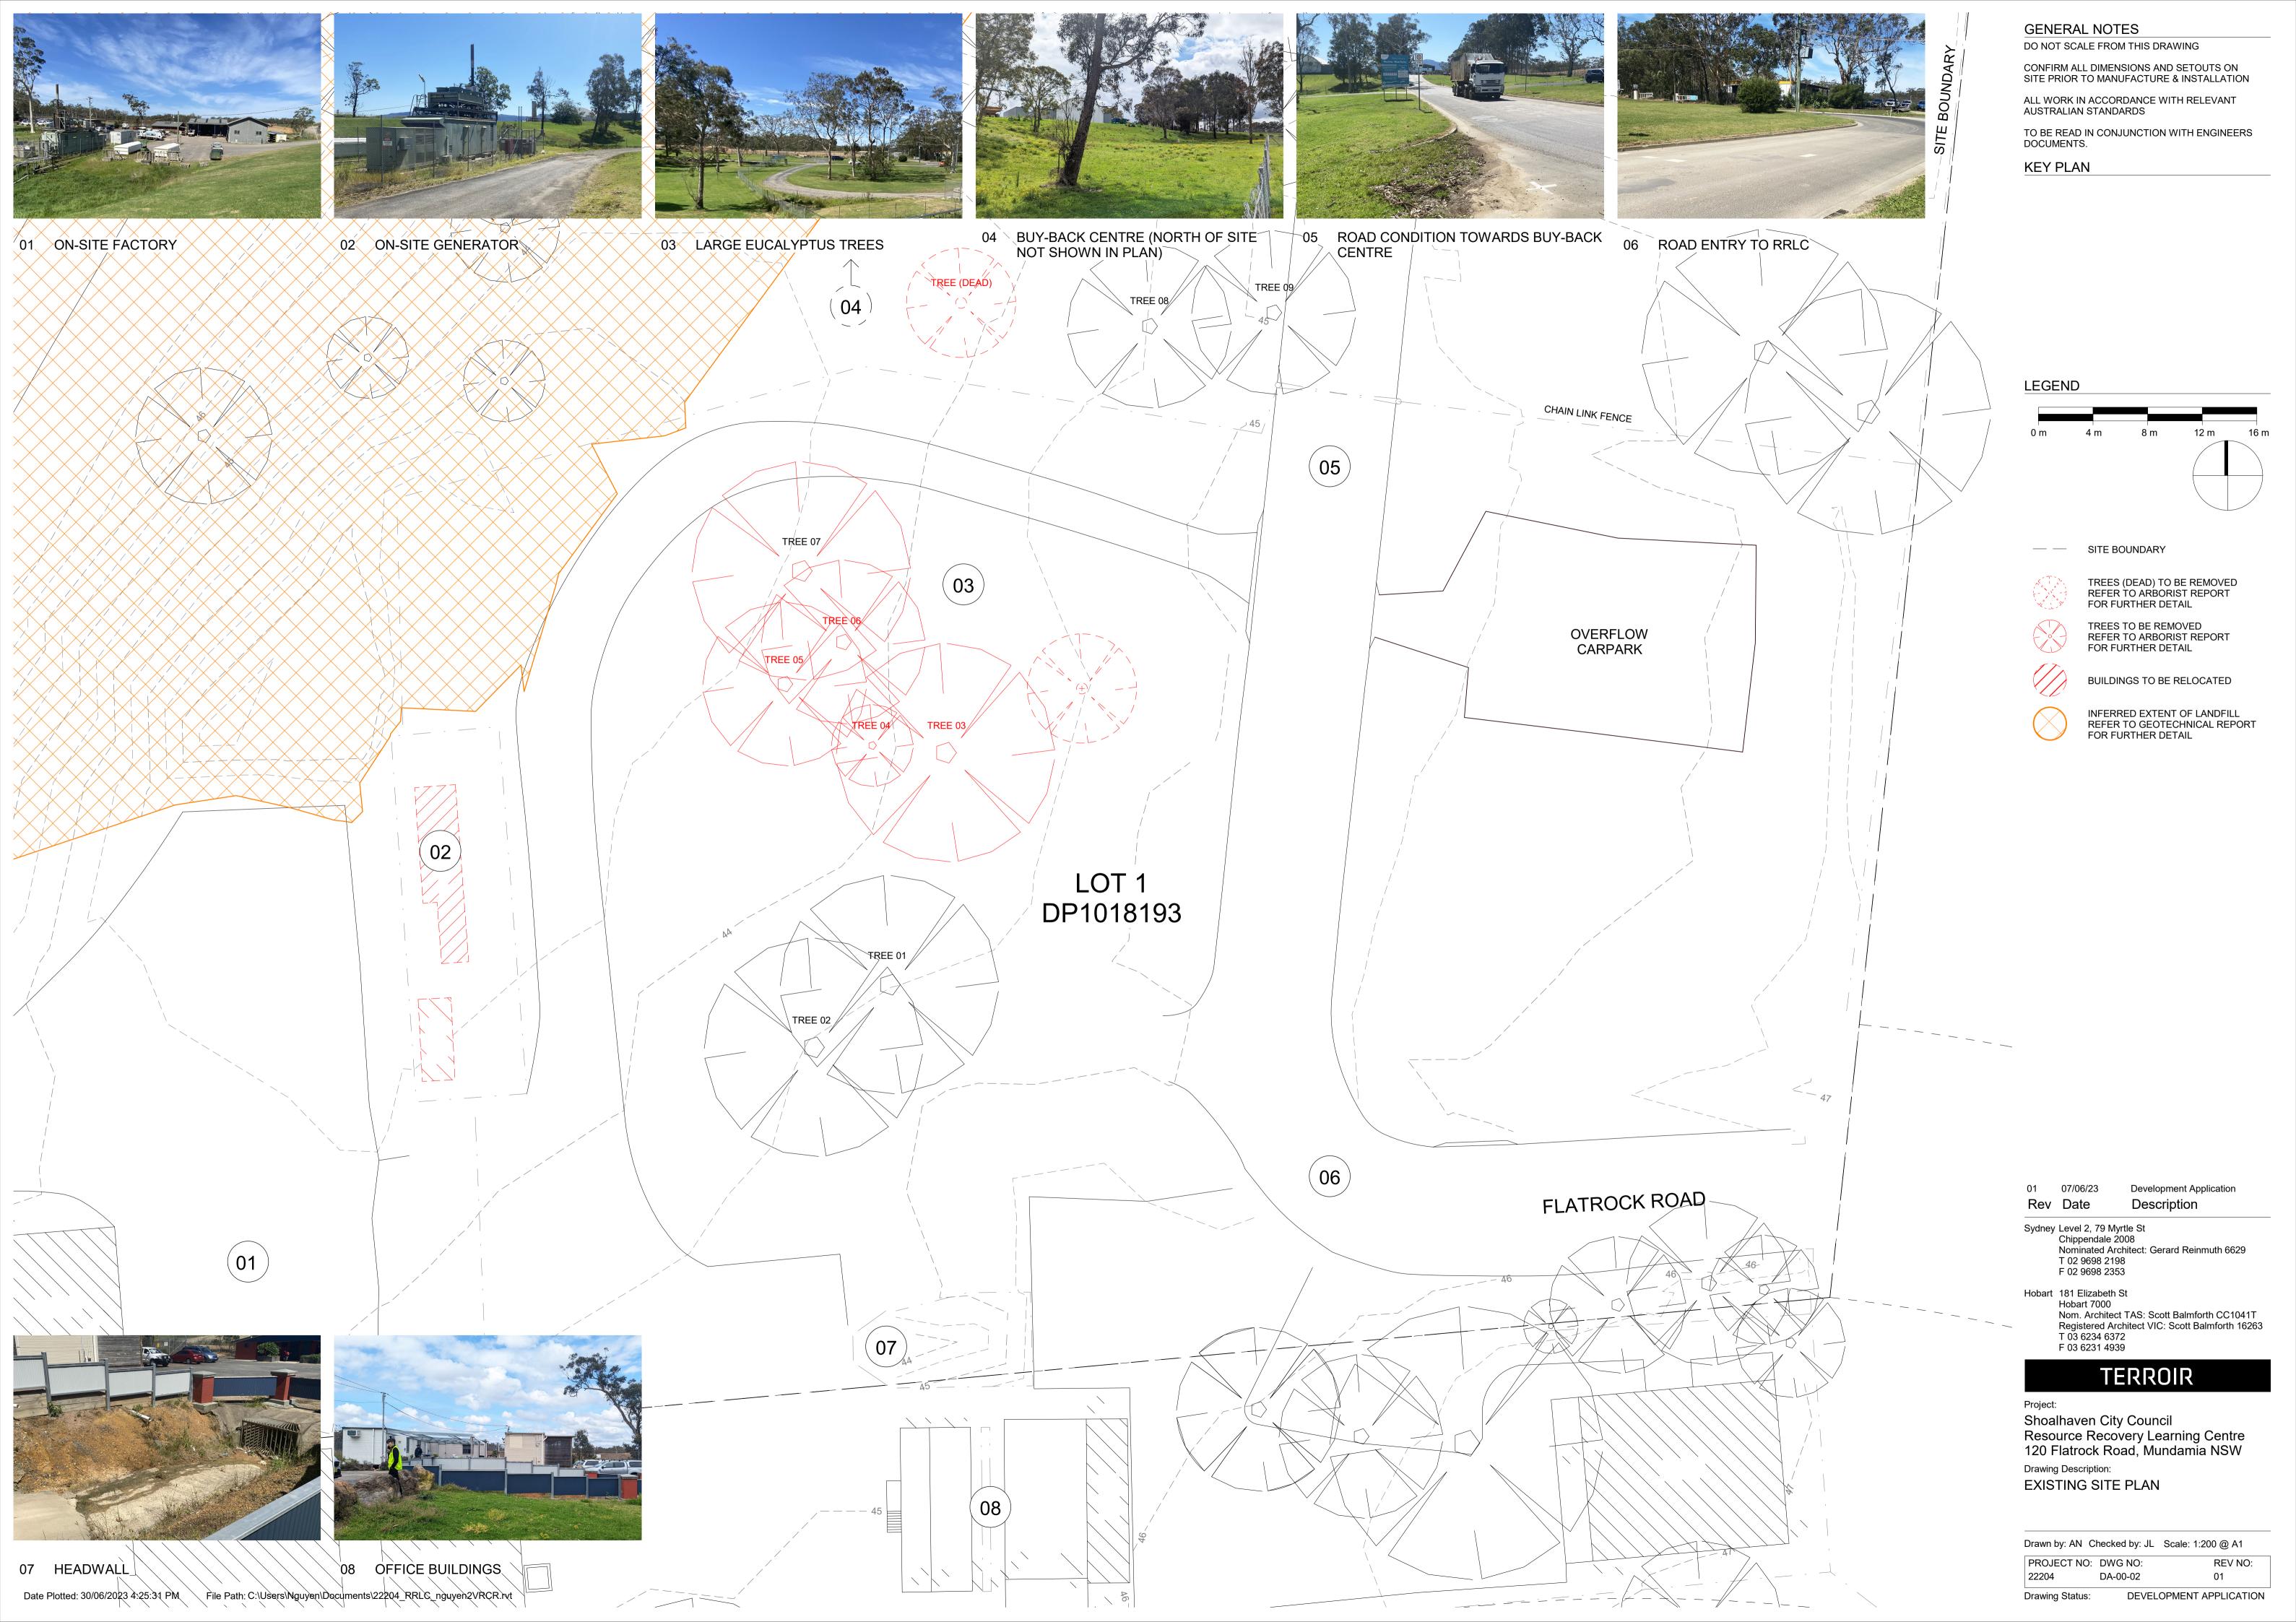

**GENERAL NOTES** 

DO NOT SCALE FROM THIS DRAWING

CONFIRM ALL DIMENSIONS AND SETOUTS ON SITE PRIOR TO MANUFACTURE & INSTALLATION

ALL WORK IN ACCORDANCE WITH RELEVANT AUSTRALIAN STANDARDS

TO BE READ IN CONJUNCTION WITH ENGINEERS DOCUMENTS.

KEY PLAN

LEGEND

01 07/06/23 Development Application Description

Sydney Level 2, 79 Myrtle St Chippendale 2008 Nominated Architect: Gerard Reinmuth 6629

T 02 9698 2198 F 02 9698 2353

Hobart 181 Elizabeth St

Hobart 7000 Nom. Architect TAS: Scott Balmforth CC1041T Registered Architect VIC: Scott Balmforth 16263 T 03 6234 6372 F 03 6231 4939

Project:

Shoalhaven City Council Resource Recovery Learning Centre 120 Flatrock Road, Mundamia NSW

Drawing Description: **COVER SHEET** 

Drawn by: AN Checked by: GR Scale: @A1

PROJECT NO: DWG NO:

REV NO:

**Development Application** 01 07/06/23 Rev Date Description

**GENERAL NOTES** 

**KEY PLAN** 

LEGEND

DO NOT SCALE FROM THIS DRAWING

CONFIRM ALL DIMENSIONS AND SETOUTS ON SITE PRIOR TO MANUFACTURE & INSTALLATION

TO BE READ IN CONJUNCTION WITH ENGINEERS DOCUMENTS.

ALL WORK IN ACCORDANCE WITH RELEVANT AUSTRALIAN STANDARDS

Sydney Level 2, 79 Myrtle St Chippendale 2008 Nominated Architect: Gerard Reinmuth 6629 T 02 9698 2198 F 02 9698 2353

Hobart 181 Elizabeth St
Hobart 7000
Nom. Architect TAS: Scott Balmforth CC1041T
Registered Architect VIC: Scott Balmforth 16263
T 03 6234 6372
F 03 6231 4939

Project:

Shoalhaven City Council Resource Recovery Learning Centre 120 Flatrock Road, Mundamia NSW

Drawing Description: SHADOW DIAGRAMS

Drawn by: AN Checked by: JL Scale: As indicated@A1

PROJECT NO: DWG NO: REV NO: DA-00-05